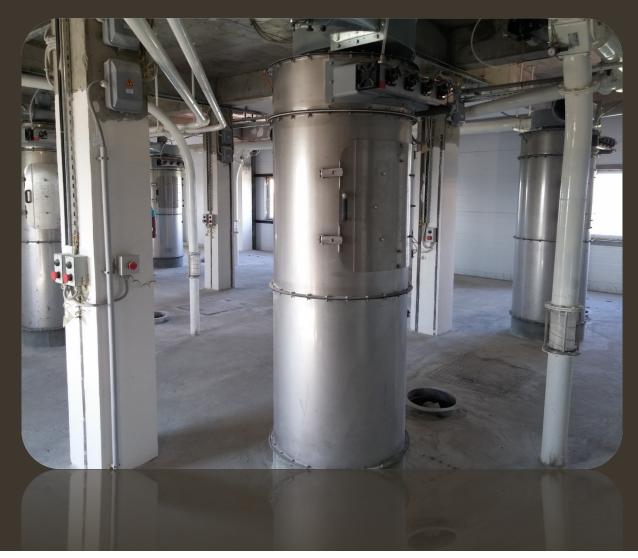

# MILL SECTION

### **MILL DATA**

 Milling lenght
 71 m
 10.92 mm x 100 kg/24h

 Sifting Surface
 410 m²
 0.063 m² x 100 kg/24h

- **Hight Quality Flour**
- 1° Quality Four
- Semolina

By Products for Pellet

|   | знтолейтор ударного действ. | MSCB | 51/15         |
|---|-----------------------------|------|---------------|
|   | ETALIEP                     | MDTA | 30/45-3       |
|   | MCCEB                       | MPGA | 10/28         |
| ī | CALLOBELIKY                 | MSDB | 46-200        |
| 9 | BUHOTUHUR                   | MFCA | 5012-11       |
|   | ВИБРОВЫМОЛЬНИЯ              | MFVA | 5012-4        |
|   | OWINTP (THEBN.)             | MFMA | 120/30        |
|   | BEHTWISTOP (THEBM.)         | FI   | 1001 N4-160 F |
|   | OWINTE (ACT), CHTOBEEK)     | MFMA | 112/30        |
|   | BEHTWIRTOP                  | FQ.  | 1001 - 45 KW  |
| 5 | BIASPOONTATEDS              | MCVA |               |
|   | KOHTPOTISHSIÄ PACCES        | MPGA | 4/30          |
|   |                             |      |               |
|   |                             |      |               |