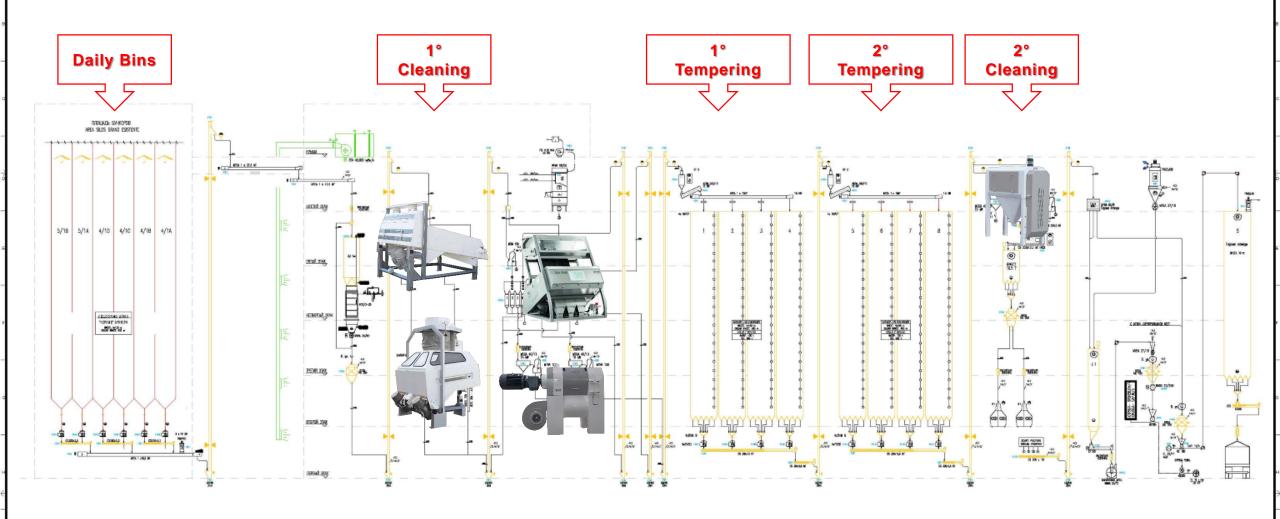

on time and reach the target to maintain in production the existing 200+300 Tpd flour mills already install by Mill Service.

**FASE 1**: installation of the mechanical and electrical machinery/equipment on the new 15 silos flour storage, on new 4 silos bulk loadout and on the Bran Pellet section

FASE 2: in the same period of the FASE 1 activities was complete the Flour Mill Building and, when was ready, start and complete also the mechanical and electrical installation without stop the production of the existing 200 Tpd+300Tpd Flour Mills

**FASE 1**FINISH PRODUCT



**FASE 2** FLOUR MILL 650 Tpd







# THE NEW BUILDING WAS STUDY FOLLOWING THE DIMENSION OF THE EXISTING FLOORS IN WAY TO HAVE THE COMPLEMENTARITY BETWEEN THE TWO BUILDING FOR EASY ACCESS AND MAINTENANCE ACTIVITY.













| Bi. | CHIRCH | S ALTH SHI DANKS