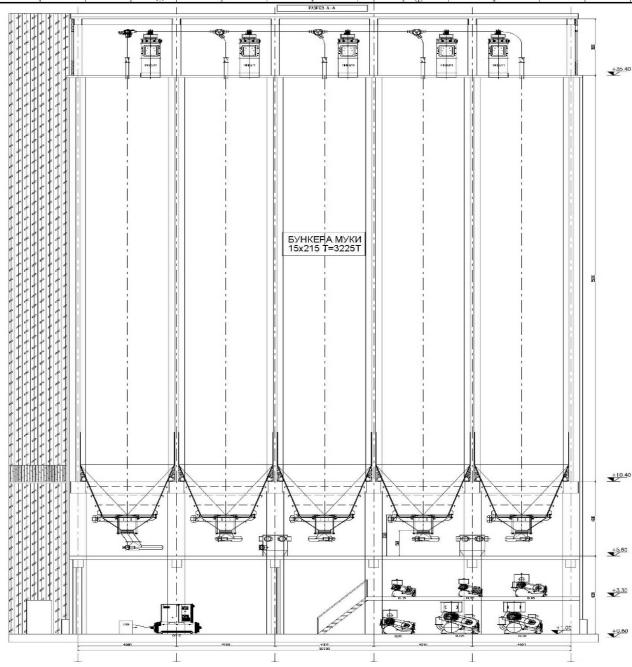

### HIGHLIGHT FLOUR SILOS

- In way to grant the best SANITATION on the finish products all the flour transfer was be think and realize with Pneumatic Pressure Transport
- For same reason also the aspiration systems are realize with Single Point Filter for each Silos in way to avoid contamination between different kind of flours.
- In additional every silos are complete with level sensor able to supply in any moment the right quantity of product present inside the silos

With the Vibrating Discharge and the Dosing Screw Conveyor controlled by inverter we can delivered the right quantity of product also for blend the various kind of flour. Through the Turbosifters, installed before Packing and Bulk Loadout , with mesh of 1.000 µm the safety of the flours are sure and guarantee

# SFZIONE A-A 15.32м 19.60a