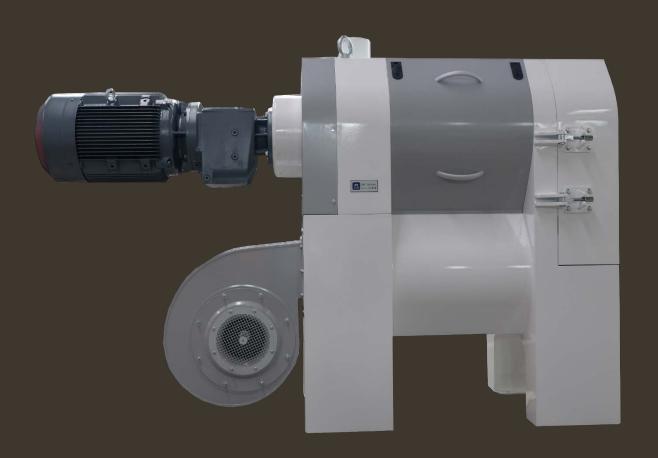

# PEELER MSIB 45

#### PEELING ACTION ON THE WHEAT MEANS:

- Increase the reduction of contamination
- Decrease the ash content with increment of white flour color;
- Decrease the amount of specks and brar particles in final products;
- Grant the final products as conforming to legal requirements regarding hygiene and food safety;
- Increase the yield result of whiter flours