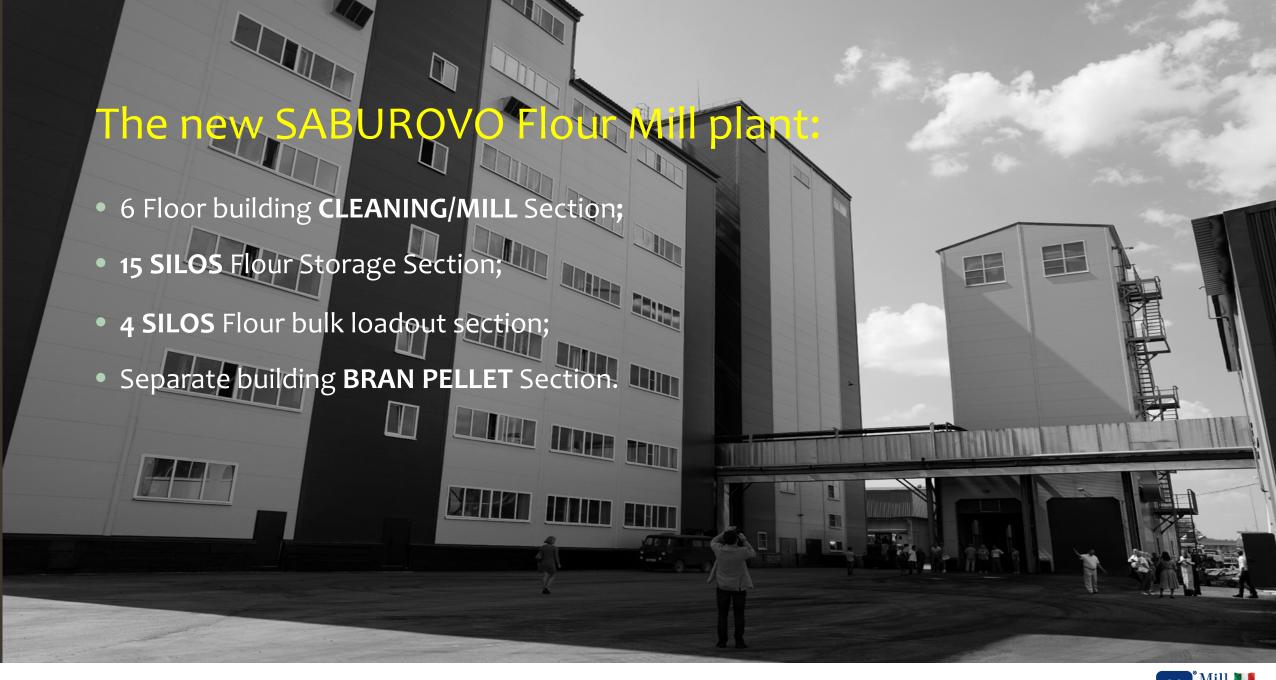

# SABUROVO 650 tpd FLOUR MILL PLANT RUSSIA

The construction activities of the complete plant was study and divide in 2 Phase for minimize the realization time and reach the target to maintain in production the existing 200+300 Tpd flour mills already install by Mill Service.

**FASE 1**: installation of the mechanical and electrical machinery/equipment on the new 15 silos flour storage, on new 4 silos bulk loadout and on the Bran Pellet section

FASE 2: in the same period of the FASE 1 activities was complete the Flour Mill Building and, when was ready, start and complete also the mechanical and electrical installation without stop the production of the existing 200 Tpd+300Tpd Flour Mills