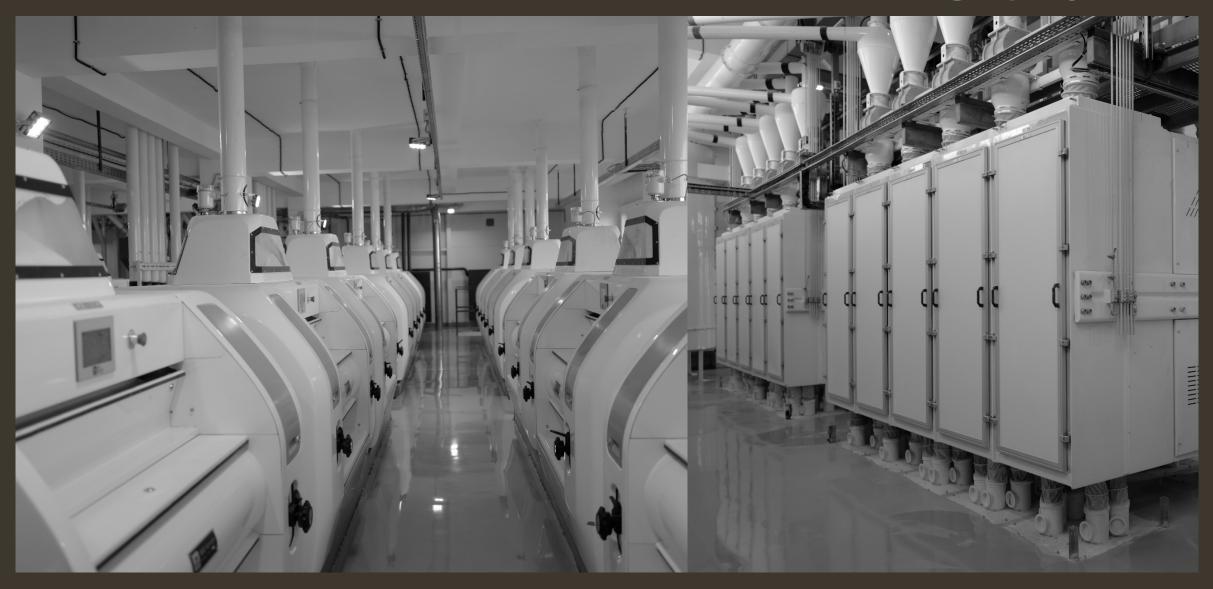

# MILL SECTION

## MAXIMUM RESULT FOR HIGH QUALITY FLOUR EXCTRACTION

- 30 Rollermills Diam 250,
- 4 plansifter 10 Channels,
- 7 purifier,
- 7 Bran finisher
- 4 Vibrosifter
- 1 Plansifter for Flour redressing