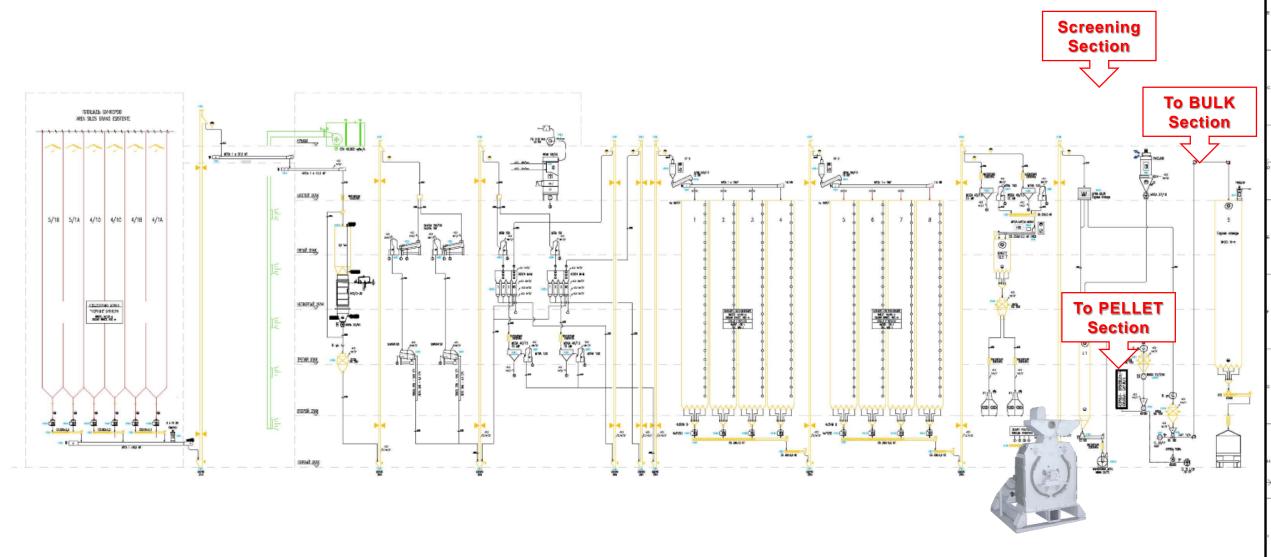

# SABUROVO 650 tpd FLOUR MILL PLANT RUSSIA

The construction activities of the complete plant was study and divide in 2 Phase for minimize the realization time and reach the target to maintain in production the existing 200+300 Tpd flour mills already install by Mill Service.

**FASE 1**: installation of the mechanical and electrical machinery/equipment on the new 15 silos flour storage, on new 4 silos bulk loadout and on the Bran Pellet section

FASE 2: in the same period of the FASE 1 activities was complete the Flour Mill Building and, when was ready, start and complete also the mechanical and electrical installation without stop the production of the existing 200 Tpd+300Tpd Flour Mills

**FASE 1**FINISH PRODUCT

**FASE 2** FLOUR MILL 650 Tpd