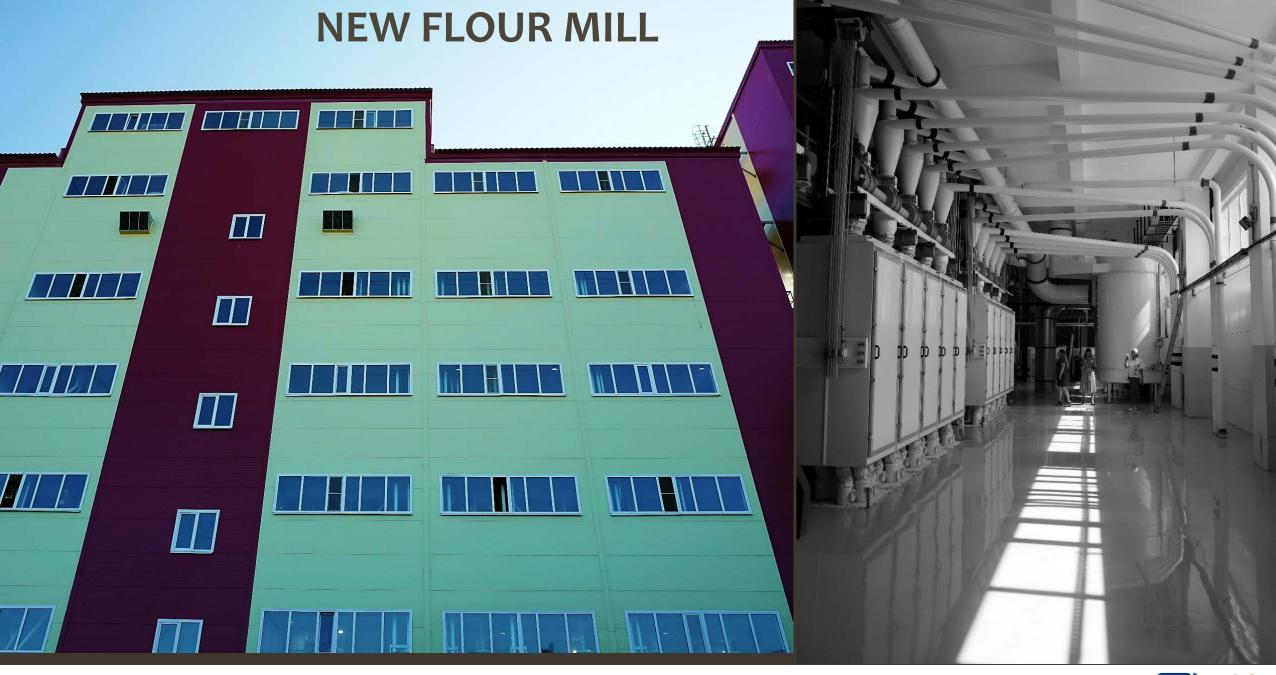

# SABUROVO 650 tpd FLOUR MILL PLANT RUSSIA

The construction activities of the complete plant was study and divide in 2 Phase for minimize the realization time and reach the target to maintain in production the existing 200+300 Tpd flour mills already install by Mill Service.

**FASE 1**: installation of the mechanical and electrical machinery/equipment on the new 15 silos flour storage, on new 4 silos bulk loadout and on the Bran Pellet section

FASE 2: in the same period of the FASE 1 activities was complete the Flour Mill Building and, when was ready, start and complete also the mechanical and electrical installation without stop the production of the existing 200 Tpd+300Tpd Flour Mills

**FASE 1**FINISH PRODUCT

**FASE 2** FLOUR MILL 650 Tpd