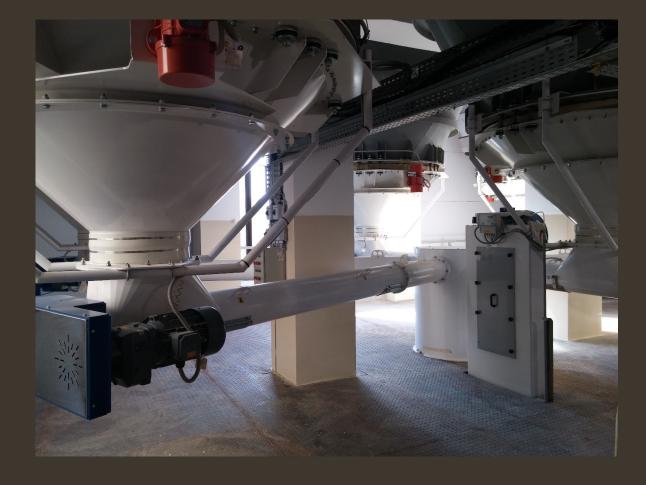

### HIGHLIGHT FLOUR SILOS

- In way to grant the best SANITATION on the finish products all the flour transfer was be think and realize with Pneumatic Pressure Transport
- For same reason also the aspiration systems are realize with Single Point Filter for each Silos in way to avoid contamination between different kind of flours.
- In additional every silos are complete with level sensor able to supply in any moment the right quantity of product present inside the silos

With the Vibrating Discharge and the Dosing Screw Conveyor controlled by inverter we can delivered the right quantity of product also for blend the various kind of flour. Through the Turbosifters, installed before Packing and Bulk Loadout , with mesh of 1.000 µm the safety of the flours are sure and guarantee