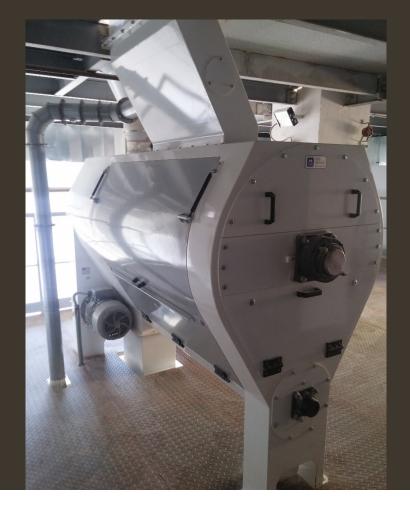

# **CLEANING SECTION**

# PEELER MSIB 45

#### PEELING ACTION ON THE WHEAT MEANS:

- Increase the reduction of contamination
- Decrease the ash content with increment of white flour color;
- Decrease the amount of specks and brar particles in final products;
- Grant the final products as conforming to legal requirements regarding hygiene and food safety;
- Increase the yield result of whiter flours