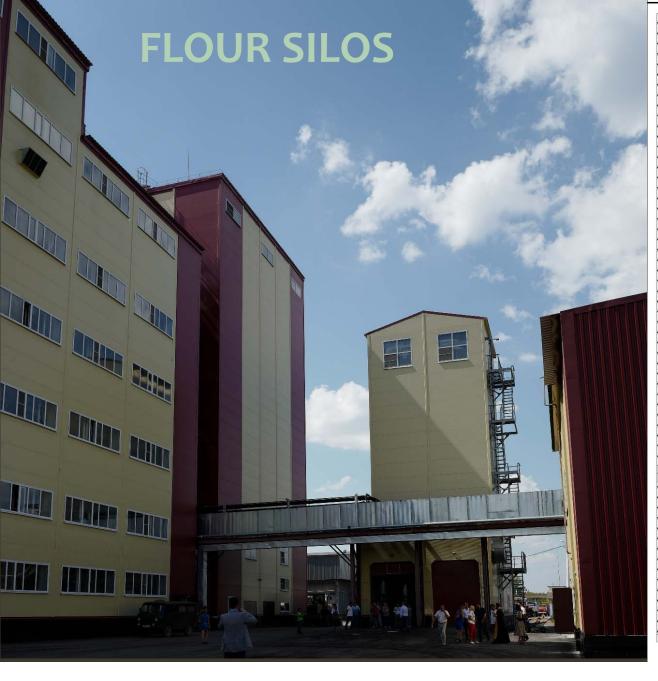

### HIGHLIGHT FLOUR SILOS

- In way to grant the best SANITATION on the finish products all the flour transfer was be think and realize with Pneumatic Pressure Transport
- For same reason also the aspiration systems are realize with Single Point Filter for each Silos in way to avoid contamination between different kind of flours.
- In additional every silos are complete with level sensor able to supply in any moment the right quantity of product present inside the silos

With the Vibrating Discharge and the Dosing Screw Conveyor controlled by inverter we can delivered the right quantity of product also for blend the various kind of flour. Through the Turbosifters, installed before Packing and Bulk Loadout , with mesh of 1.000 µm the safety of the flours are sure and guarantee