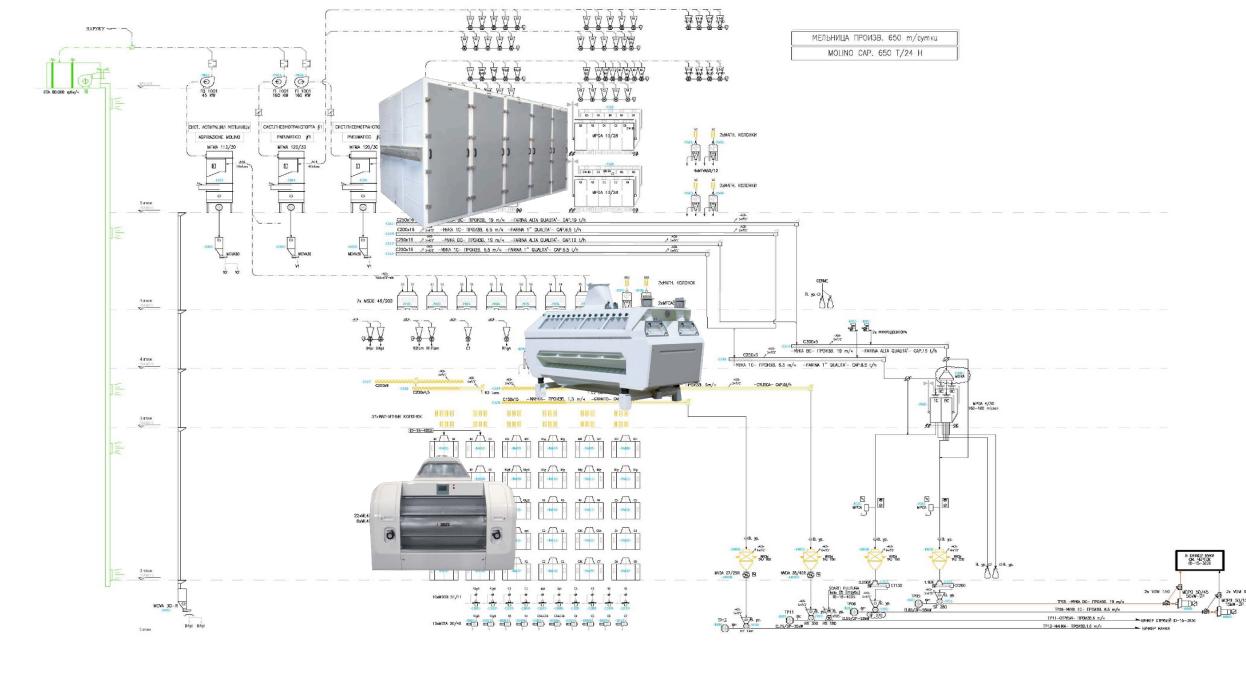

# SABUROVO 650 tpd FLOUR MILL PLANT RUSSIA

The construction activities of the complete plant was study and divide in 2 Phase for minimize the realization time and reach the target to maintain in production the existing 200+300 Tpd flour mills already install by Mill Service.

**FASE 1**: installation of the mechanical and electrical machinery/equipment on the new 15 silos flour storage, on new 4 silos bulk loadout and on the Bran Pellet section

FASE 2: in the same period of the FASE 1 activities was complete the Flour Mill Building and, when was ready, start and complete also the mechanical and electrical installation without stop the production of the existing 200 Tpd+300Tpd Flour Mills

**FASE 1**FINISH PRODUCT

**FASE 2** FLOUR MILL 650 Tpd

# THE NEW BUILDING WAS STUDY FOLLOWING THE DIMENSION OF THE EXISTING FLOORS IN WAY TO HAVE THE COMPLEMENTARITY BETWEEN THE TWO BUILDING FOR EASY ACCESS AND MAINTENANCE ACTIVITY.

| Bi. | CHIRCH | S ALTH SHI DANKS                                                                                                                                                                                                                                                                                                                                                                                                                                                                                                                                                                                                                                                                                                                                                                                                                                                                                                                                                                                                                                                                                                                                                                                                                                                                                                                                                                                                                                                                                                                                                                                                                                                                                                                                                                                                                                                                                                                                                                                                                                                                                                               |    | CHRIST | CONTROL DATE:                                                    |
|-----|--------|--------------------------------------------------------------------------------------------------------------------------------------------------------------------------------------------------------------------------------------------------------------------------------------------------------------------------------------------------------------------------------------------------------------------------------------------------------------------------------------------------------------------------------------------------------------------------------------------------------------------------------------------------------------------------------------------------------------------------------------------------------------------------------------------------------------------------------------------------------------------------------------------------------------------------------------------------------------------------------------------------------------------------------------------------------------------------------------------------------------------------------------------------------------------------------------------------------------------------------------------------------------------------------------------------------------------------------------------------------------------------------------------------------------------------------------------------------------------------------------------------------------------------------------------------------------------------------------------------------------------------------------------------------------------------------------------------------------------------------------------------------------------------------------------------------------------------------------------------------------------------------------------------------------------------------------------------------------------------------------------------------------------------------------------------------------------------------------------------------------------------------|----|--------|------------------------------------------------------------------|
| ı   | .5     | DESCRIPTION OF THE SECRETARISMS OF THE SECRETA | 10 | И      | White DEALEST REALIST WARDS W                                    |
| ŝ   | 20     | metalogist moget may clear                                                                                                                                                                                                                                                                                                                                                                                                                                                                                                                                                                                                                                                                                                                                                                                                                                                                                                                                                                                                                                                                                                                                                                                                                                                                                                                                                                                                                                                                                                                                                                                                                                                                                                                                                                                                                                                                                                                                                                                                                                                                                                     | 16 | 9      | diarer                                                           |
| 2   | 26     | Arrised principled Arrivated Instances                                                                                                                                                                                                                                                                                                                                                                                                                                                                                                                                                                                                                                                                                                                                                                                                                                                                                                                                                                                                                                                                                                                                                                                                                                                                                                                                                                                                                                                                                                                                                                                                                                                                                                                                                                                                                                                                                                                                                                                                                                                                                         | 15 | 28     | 06079087                                                         |
| ٠   | 25     | med prepart repart new                                                                                                                                                                                                                                                                                                                                                                                                                                                                                                                                                                                                                                                                                                                                                                                                                                                                                                                                                                                                                                                                                                                                                                                                                                                                                                                                                                                                                                                                                                                                                                                                                                                                                                                                                                                                                                                                                                                                                                                                                                                                                                         | 10 | AA.    | Deliver design free visitate                                     |
| 6   | 2002   | NET TRANSPORT OF THE PRINT OF A PRINT PARKY.                                                                                                                                                                                                                                                                                                                                                                                                                                                                                                                                                                                                                                                                                                                                                                                                                                                                                                                                                                                                                                                                                                                                                                                                                                                                                                                                                                                                                                                                                                                                                                                                                                                                                                                                                                                                                                                                                                                                                                                                                                                                                   | 11 | 44     | ADM NO ST SUBMINION                                              |
| 6   | -      | PERMINENT                                                                                                                                                                                                                                                                                                                                                                                                                                                                                                                                                                                                                                                                                                                                                                                                                                                                                                                                                                                                                                                                                                                                                                                                                                                                                                                                                                                                                                                                                                                                                                                                                                                                                                                                                                                                                                                                                                                                                                                                                                                                                                                      | 19 | - 14   | denote by Arrang States and Arrange Trees are required as a laws |
|     |        | Micraelphia we meant roun                                                                                                                                                                                                                                                                                                                                                                                                                                                                                                                                                                                                                                                                                                                                                                                                                                                                                                                                                                                                                                                                                                                                                                                                                                                                                                                                                                                                                                                                                                                                                                                                                                                                                                                                                                                                                                                                                                                                                                                                                                                                                                      | 19 | П      | 84 58 ANTSYSTA OWNSHOW                                           |
| 0   | 9      | depresable of the second second                                                                                                                                                                                                                                                                                                                                                                                                                                                                                                                                                                                                                                                                                                                                                                                                                                                                                                                                                                                                                                                                                                                                                                                                                                                                                                                                                                                                                                                                                                                                                                                                                                                                                                                                                                                                                                                                                                                                                                                                                                                                                                | 20 | 1      | THE TOP THE SHARE WE SHARE PERCENCIP AT THE                      |
| ŵ   | 0      | properties continuent and con-                                                                                                                                                                                                                                                                                                                                                                                                                                                                                                                                                                                                                                                                                                                                                                                                                                                                                                                                                                                                                                                                                                                                                                                                                                                                                                                                                                                                                                                                                                                                                                                                                                                                                                                                                                                                                                                                                                                                                                                                                                                                                                 | 21 | 7      | ABCOVINGNA                                                       |
| ¥   | 0      | Propriet Contract the Contract                                                                                                                                                                                                                                                                                                                                                                                                                                                                                                                                                                                                                                                                                                                                                                                                                                                                                                                                                                                                                                                                                                                                                                                                                                                                                                                                                                                                                                                                                                                                                                                                                                                                                                                                                                                                                                                                                                                                                                                                                                                                                                 | 17 | H      | sometrical and making over                                       |