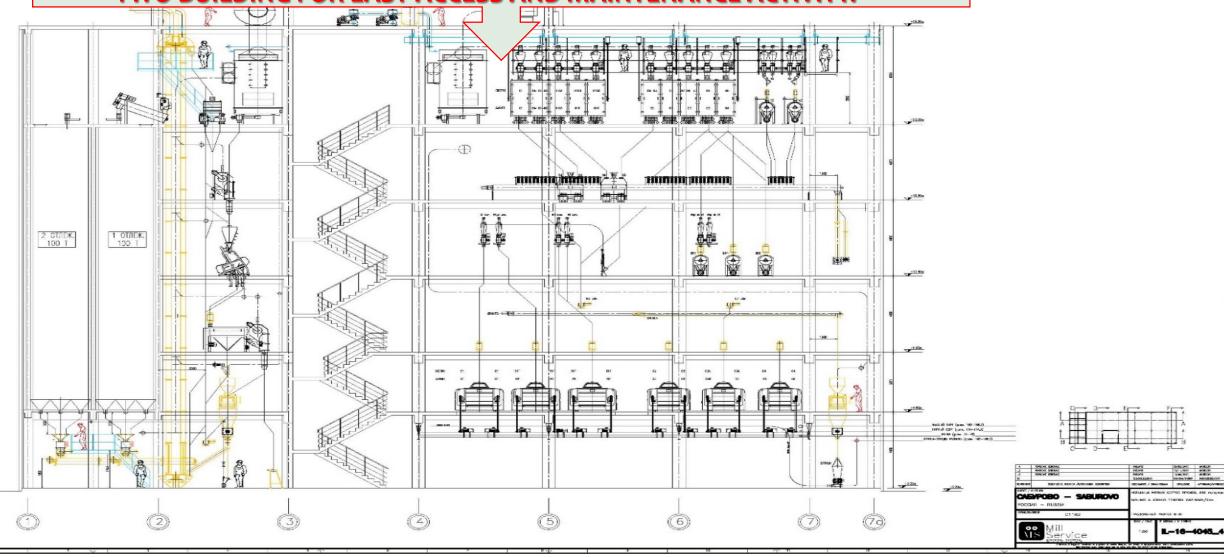

# THE NEW BUILDING WAS STUDY FOLLOWING THE DIMENSION OF THE EXISTING FLOORS IN WAY TO HAVE THE COMPLEMENTARITY BETWEEN THE TWO BUILDING FOR EASY ACCESS AND MAINTENANCE ACTIVITY.

| Bi. | CHIRCH | S ALTH SHI DANKS                                                                                                                                                                                                                                                                                                                                                                                                                                                                                                                                                                                                                                                                                                                                                                                                                                                                                                                                                                                                                                                                                                                                                                                                                                                                                                                                                                                                                                                                                                                                                                                                                                                                                                                                                                                                                                                                                                                                                                                                                                                                                                               |    | CHRIST | CONTROL DATE:                                                    |
|-----|--------|--------------------------------------------------------------------------------------------------------------------------------------------------------------------------------------------------------------------------------------------------------------------------------------------------------------------------------------------------------------------------------------------------------------------------------------------------------------------------------------------------------------------------------------------------------------------------------------------------------------------------------------------------------------------------------------------------------------------------------------------------------------------------------------------------------------------------------------------------------------------------------------------------------------------------------------------------------------------------------------------------------------------------------------------------------------------------------------------------------------------------------------------------------------------------------------------------------------------------------------------------------------------------------------------------------------------------------------------------------------------------------------------------------------------------------------------------------------------------------------------------------------------------------------------------------------------------------------------------------------------------------------------------------------------------------------------------------------------------------------------------------------------------------------------------------------------------------------------------------------------------------------------------------------------------------------------------------------------------------------------------------------------------------------------------------------------------------------------------------------------------------|----|--------|------------------------------------------------------------------|
| ı   | .5     | DESCRIPTION OF THE SECRETARISMS OF THE SECRETA | 10 | И      | White DEALEST REALIST WARDS W                                    |
| ŝ   | 20     | metalogist moget may clear                                                                                                                                                                                                                                                                                                                                                                                                                                                                                                                                                                                                                                                                                                                                                                                                                                                                                                                                                                                                                                                                                                                                                                                                                                                                                                                                                                                                                                                                                                                                                                                                                                                                                                                                                                                                                                                                                                                                                                                                                                                                                                     | 16 | 9      | diarer                                                           |
| 2   | 26     | Arrised principled Arrivated Instances                                                                                                                                                                                                                                                                                                                                                                                                                                                                                                                                                                                                                                                                                                                                                                                                                                                                                                                                                                                                                                                                                                                                                                                                                                                                                                                                                                                                                                                                                                                                                                                                                                                                                                                                                                                                                                                                                                                                                                                                                                                                                         | 15 | 28     | 06079087                                                         |
| ٠   | 25     | med prepart repart new                                                                                                                                                                                                                                                                                                                                                                                                                                                                                                                                                                                                                                                                                                                                                                                                                                                                                                                                                                                                                                                                                                                                                                                                                                                                                                                                                                                                                                                                                                                                                                                                                                                                                                                                                                                                                                                                                                                                                                                                                                                                                                         | 10 | AA.    | Deliver design free visitate                                     |
| 6   | 2002   | NET TRANSPORT OF THE PRINT OF A PRINT PARKY.                                                                                                                                                                                                                                                                                                                                                                                                                                                                                                                                                                                                                                                                                                                                                                                                                                                                                                                                                                                                                                                                                                                                                                                                                                                                                                                                                                                                                                                                                                                                                                                                                                                                                                                                                                                                                                                                                                                                                                                                                                                                                   | 11 | 44     | ADM NO ST SUBMINION                                              |
| 6   | -      | PERMINENT                                                                                                                                                                                                                                                                                                                                                                                                                                                                                                                                                                                                                                                                                                                                                                                                                                                                                                                                                                                                                                                                                                                                                                                                                                                                                                                                                                                                                                                                                                                                                                                                                                                                                                                                                                                                                                                                                                                                                                                                                                                                                                                      | 19 | - 14   | denote by Arrang States and Arrange Trees are required as a laws |
|     |        | Micraelphia we meant roun                                                                                                                                                                                                                                                                                                                                                                                                                                                                                                                                                                                                                                                                                                                                                                                                                                                                                                                                                                                                                                                                                                                                                                                                                                                                                                                                                                                                                                                                                                                                                                                                                                                                                                                                                                                                                                                                                                                                                                                                                                                                                                      | 19 | П      | 84 58 ANTSYSTA OWNSHOW                                           |
| 0   | 9      | depresable of the second second                                                                                                                                                                                                                                                                                                                                                                                                                                                                                                                                                                                                                                                                                                                                                                                                                                                                                                                                                                                                                                                                                                                                                                                                                                                                                                                                                                                                                                                                                                                                                                                                                                                                                                                                                                                                                                                                                                                                                                                                                                                                                                | 20 | 1      | THE TOP THE SHARE WE SHARE PERCENCIP AT THE                      |
| ŵ   | 0      | properties continuent and con-                                                                                                                                                                                                                                                                                                                                                                                                                                                                                                                                                                                                                                                                                                                                                                                                                                                                                                                                                                                                                                                                                                                                                                                                                                                                                                                                                                                                                                                                                                                                                                                                                                                                                                                                                                                                                                                                                                                                                                                                                                                                                                 | 21 | 7      | ABCOVINGNA                                                       |
| ¥   | 0      | Propriet Contract the Contract                                                                                                                                                                                                                                                                                                                                                                                                                                                                                                                                                                                                                                                                                                                                                                                                                                                                                                                                                                                                                                                                                                                                                                                                                                                                                                                                                                                                                                                                                                                                                                                                                                                                                                                                                                                                                                                                                                                                                                                                                                                                                                 | 17 | H      | sometrical and making over                                       |