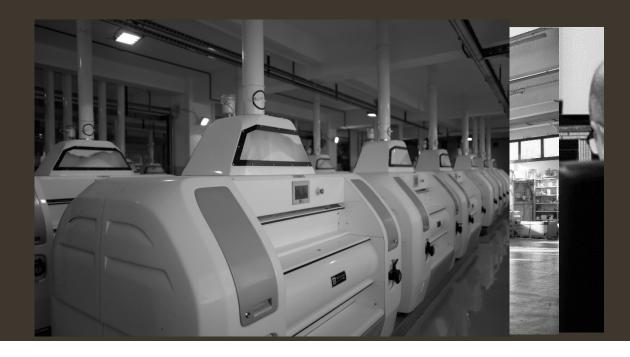

# MILL SECTION

## MAXIMUM RESULT FOR HIGH QUALITY FLOUR EXCTRACTION

- 30 Rollermills Diam 250,
- 4 plansifter 10 Channels,
- 7 purifier,
- 7 Bran finisher
- 4 Vibrosifter
- 1 Plansifter for Flour redressing