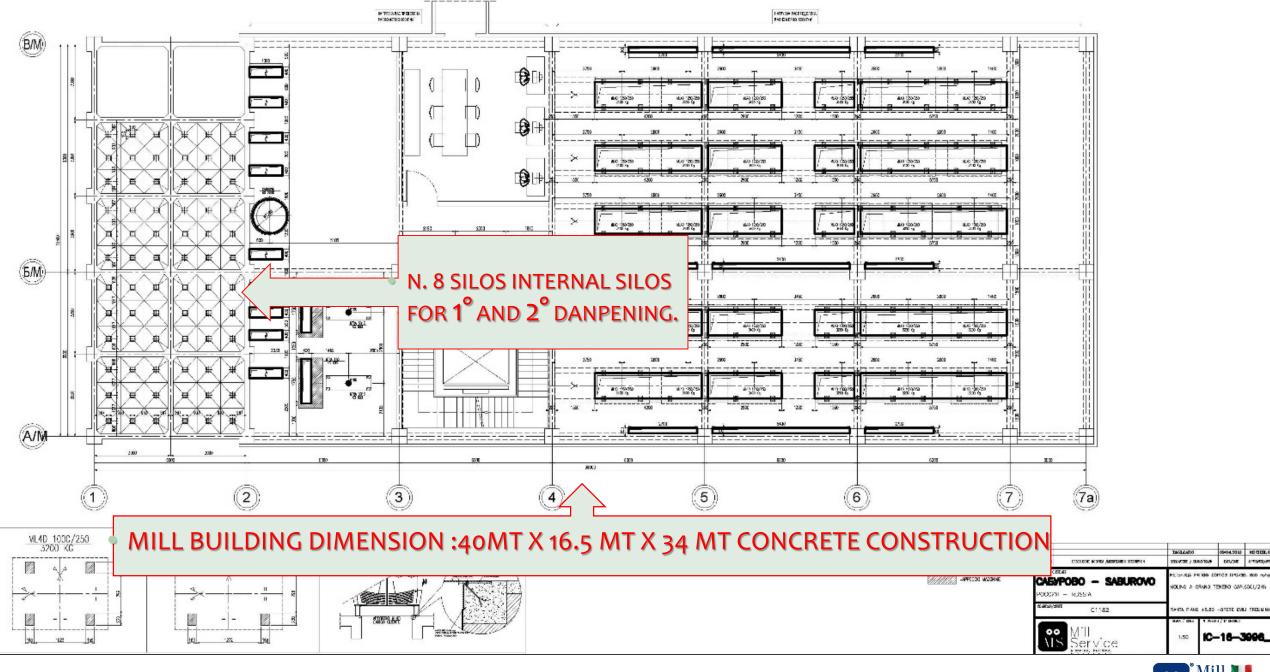

# THE NEW BUILDING WAS STUDY FOLLOWING THE DIMENSION OF THE EXISTING FLOORS IN WAY TO HAVE THE COMPLEMENTARITY BETWEEN THE TWO BUILDING FOR EASY ACCESS AND MAINTENANCE ACTIVITY.

| Bi. | CHIRCH | S ALTH SHI DANKS                                                                                                                                                                                                                                                                                                                                                                                                                                                                                                                                                                                                                                                                                                                                                                                                                                                                                                                                                                                                                                                                                                                                                                                                                                                                                                                                                                                                                                                                                                                                                                                                                                                                                                                                                                                                                                                                                                                                                                                                                                                                                                               |    | CHRIST | CONTROL DATE:                                                    |
|-----|--------|--------------------------------------------------------------------------------------------------------------------------------------------------------------------------------------------------------------------------------------------------------------------------------------------------------------------------------------------------------------------------------------------------------------------------------------------------------------------------------------------------------------------------------------------------------------------------------------------------------------------------------------------------------------------------------------------------------------------------------------------------------------------------------------------------------------------------------------------------------------------------------------------------------------------------------------------------------------------------------------------------------------------------------------------------------------------------------------------------------------------------------------------------------------------------------------------------------------------------------------------------------------------------------------------------------------------------------------------------------------------------------------------------------------------------------------------------------------------------------------------------------------------------------------------------------------------------------------------------------------------------------------------------------------------------------------------------------------------------------------------------------------------------------------------------------------------------------------------------------------------------------------------------------------------------------------------------------------------------------------------------------------------------------------------------------------------------------------------------------------------------------|----|--------|------------------------------------------------------------------|
| ı   | .5     | DESCRIPTION OF THE SECRETARISMS OF THE SECRETA | 10 | И      | White DEALEST REALIST WARDS W                                    |
| ŝ   | 20     | metalogist moget may clear                                                                                                                                                                                                                                                                                                                                                                                                                                                                                                                                                                                                                                                                                                                                                                                                                                                                                                                                                                                                                                                                                                                                                                                                                                                                                                                                                                                                                                                                                                                                                                                                                                                                                                                                                                                                                                                                                                                                                                                                                                                                                                     | 16 | 9      | diarer                                                           |
| 2   | 26     | Arrised principled Arrivated Instances                                                                                                                                                                                                                                                                                                                                                                                                                                                                                                                                                                                                                                                                                                                                                                                                                                                                                                                                                                                                                                                                                                                                                                                                                                                                                                                                                                                                                                                                                                                                                                                                                                                                                                                                                                                                                                                                                                                                                                                                                                                                                         | 15 | 28     | 06079087                                                         |
| ٠   | 25     | med prepart repart new                                                                                                                                                                                                                                                                                                                                                                                                                                                                                                                                                                                                                                                                                                                                                                                                                                                                                                                                                                                                                                                                                                                                                                                                                                                                                                                                                                                                                                                                                                                                                                                                                                                                                                                                                                                                                                                                                                                                                                                                                                                                                                         | 10 | AA.    | Deliver design free visitate                                     |
| 6   | 2002   | NET TRANSPORT OF THE PRINT OF A PRINT PARKY.                                                                                                                                                                                                                                                                                                                                                                                                                                                                                                                                                                                                                                                                                                                                                                                                                                                                                                                                                                                                                                                                                                                                                                                                                                                                                                                                                                                                                                                                                                                                                                                                                                                                                                                                                                                                                                                                                                                                                                                                                                                                                   | 11 | 44     | ADM NO ST SUBMINION                                              |
| 6   | -      | PERMINENT                                                                                                                                                                                                                                                                                                                                                                                                                                                                                                                                                                                                                                                                                                                                                                                                                                                                                                                                                                                                                                                                                                                                                                                                                                                                                                                                                                                                                                                                                                                                                                                                                                                                                                                                                                                                                                                                                                                                                                                                                                                                                                                      | 19 | - 14   | denote by Arrang States and Arrange Trees are required as a laws |
|     |        | Micraelphia we meant roun                                                                                                                                                                                                                                                                                                                                                                                                                                                                                                                                                                                                                                                                                                                                                                                                                                                                                                                                                                                                                                                                                                                                                                                                                                                                                                                                                                                                                                                                                                                                                                                                                                                                                                                                                                                                                                                                                                                                                                                                                                                                                                      | 19 | П      | 84 58 ANTSYSTA OWNSHOW                                           |
| 0   | 9      | depresable of the second second                                                                                                                                                                                                                                                                                                                                                                                                                                                                                                                                                                                                                                                                                                                                                                                                                                                                                                                                                                                                                                                                                                                                                                                                                                                                                                                                                                                                                                                                                                                                                                                                                                                                                                                                                                                                                                                                                                                                                                                                                                                                                                | 20 | 1      | THE TOP THE SHARE WE SHARE PERCENCIP AT THE                      |
| ŵ   | 0      | properties continuent and con-                                                                                                                                                                                                                                                                                                                                                                                                                                                                                                                                                                                                                                                                                                                                                                                                                                                                                                                                                                                                                                                                                                                                                                                                                                                                                                                                                                                                                                                                                                                                                                                                                                                                                                                                                                                                                                                                                                                                                                                                                                                                                                 | 21 | 7      | ABCOVINGNA                                                       |
| ¥   | 0      | Propriet Contract the Contract                                                                                                                                                                                                                                                                                                                                                                                                                                                                                                                                                                                                                                                                                                                                                                                                                                                                                                                                                                                                                                                                                                                                                                                                                                                                                                                                                                                                                                                                                                                                                                                                                                                                                                                                                                                                                                                                                                                                                                                                                                                                                                 | 17 | H      | sometrical and making over                                       |