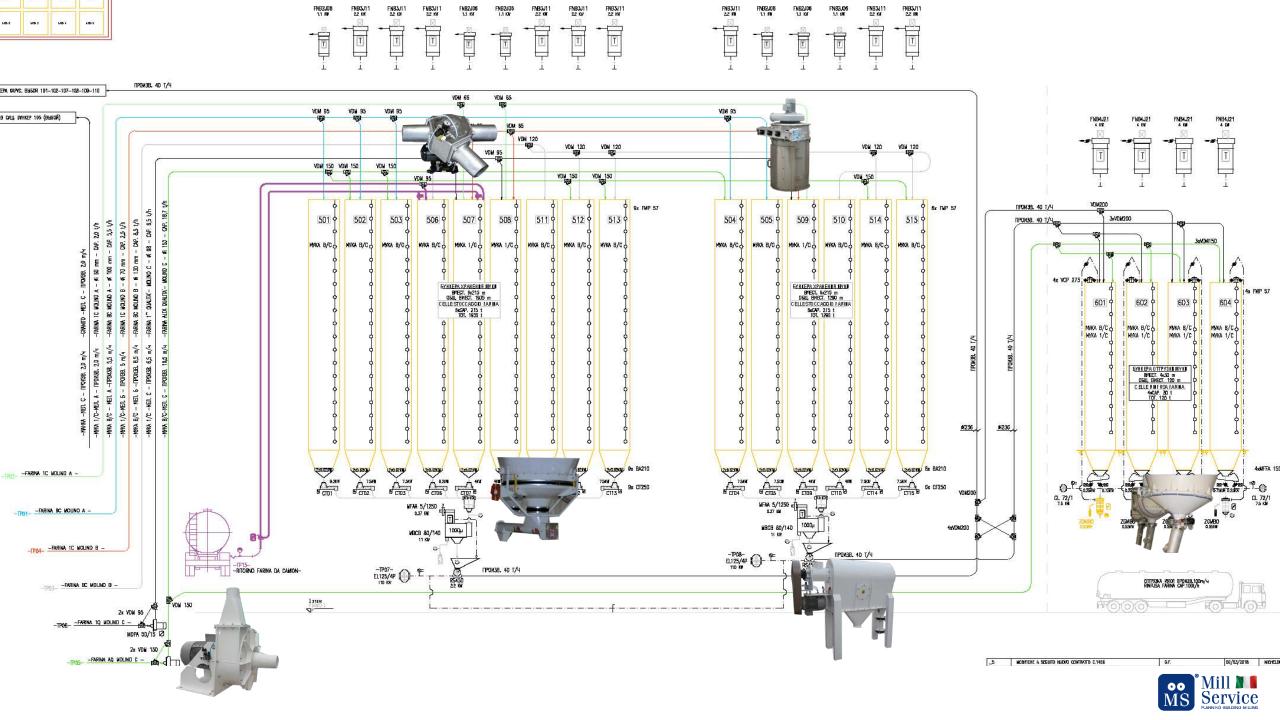

# THE NEW BUILDING WAS STUDY FOLLOWING THE DIMENSION OF THE EXISTING FLOORS IN WAY TO HAVE THE COMPLEMENTARITY BETWEEN THE TWO BUILDING FOR EASY ACCESS AND MAINTENANCE ACTIVITY.

| Bi. | CHIRCH | S ALTH SHI DANKS                                                                                                                                                                                                                                                                                                                                                                                                                                                                                                                                                                                                                                                                                                                                                                                                                                                                                                                                                                                                                                                                                                                                                                                                                                                                                                                                                                                                                                                                                                                                                                                                                                                                                                                                                                                                                                                                                                                                                                                                                                                                                                               |    | CHRIST | CONTROL DATE:                                                    |
|-----|--------|--------------------------------------------------------------------------------------------------------------------------------------------------------------------------------------------------------------------------------------------------------------------------------------------------------------------------------------------------------------------------------------------------------------------------------------------------------------------------------------------------------------------------------------------------------------------------------------------------------------------------------------------------------------------------------------------------------------------------------------------------------------------------------------------------------------------------------------------------------------------------------------------------------------------------------------------------------------------------------------------------------------------------------------------------------------------------------------------------------------------------------------------------------------------------------------------------------------------------------------------------------------------------------------------------------------------------------------------------------------------------------------------------------------------------------------------------------------------------------------------------------------------------------------------------------------------------------------------------------------------------------------------------------------------------------------------------------------------------------------------------------------------------------------------------------------------------------------------------------------------------------------------------------------------------------------------------------------------------------------------------------------------------------------------------------------------------------------------------------------------------------|----|--------|------------------------------------------------------------------|
| ı   | .5     | DESCRIPTION OF THE SECRETARISMS OF THE SECRETA | 10 | И      | White DEALEST REALIST WARDS W                                    |
| ŝ   | 20     | metalogist moget may clear                                                                                                                                                                                                                                                                                                                                                                                                                                                                                                                                                                                                                                                                                                                                                                                                                                                                                                                                                                                                                                                                                                                                                                                                                                                                                                                                                                                                                                                                                                                                                                                                                                                                                                                                                                                                                                                                                                                                                                                                                                                                                                     | 16 | 9      | diarer                                                           |
| 2   | 26     | Arrised principled Arrivated Instances                                                                                                                                                                                                                                                                                                                                                                                                                                                                                                                                                                                                                                                                                                                                                                                                                                                                                                                                                                                                                                                                                                                                                                                                                                                                                                                                                                                                                                                                                                                                                                                                                                                                                                                                                                                                                                                                                                                                                                                                                                                                                         | 15 | 28     | 06079087                                                         |
| ٠   | 25     | med prepart repart new                                                                                                                                                                                                                                                                                                                                                                                                                                                                                                                                                                                                                                                                                                                                                                                                                                                                                                                                                                                                                                                                                                                                                                                                                                                                                                                                                                                                                                                                                                                                                                                                                                                                                                                                                                                                                                                                                                                                                                                                                                                                                                         | 10 | AA.    | Deliver design free visitate                                     |
| 6   | 2002   | NET TRANSPORT OF THE PRINT OF A PRINT PARKY.                                                                                                                                                                                                                                                                                                                                                                                                                                                                                                                                                                                                                                                                                                                                                                                                                                                                                                                                                                                                                                                                                                                                                                                                                                                                                                                                                                                                                                                                                                                                                                                                                                                                                                                                                                                                                                                                                                                                                                                                                                                                                   | 11 | 44     | ADM NO ST SUBMINION                                              |
| 6   | -      | PERMINENT                                                                                                                                                                                                                                                                                                                                                                                                                                                                                                                                                                                                                                                                                                                                                                                                                                                                                                                                                                                                                                                                                                                                                                                                                                                                                                                                                                                                                                                                                                                                                                                                                                                                                                                                                                                                                                                                                                                                                                                                                                                                                                                      | 19 | - 14   | denote by Arrang States and Arrange Trees are required as a laws |
|     |        | Micraelphia we meant roun                                                                                                                                                                                                                                                                                                                                                                                                                                                                                                                                                                                                                                                                                                                                                                                                                                                                                                                                                                                                                                                                                                                                                                                                                                                                                                                                                                                                                                                                                                                                                                                                                                                                                                                                                                                                                                                                                                                                                                                                                                                                                                      | 19 | П      | 84 58 ANTSYSTA OWNSHOW                                           |
| 0   | 9      | depresable of the second second                                                                                                                                                                                                                                                                                                                                                                                                                                                                                                                                                                                                                                                                                                                                                                                                                                                                                                                                                                                                                                                                                                                                                                                                                                                                                                                                                                                                                                                                                                                                                                                                                                                                                                                                                                                                                                                                                                                                                                                                                                                                                                | 20 | 1      | THE TOP THE SHARE WE SHARE PERCENCIP AT THE                      |
| ŵ   | 0      | properties continuent and con-                                                                                                                                                                                                                                                                                                                                                                                                                                                                                                                                                                                                                                                                                                                                                                                                                                                                                                                                                                                                                                                                                                                                                                                                                                                                                                                                                                                                                                                                                                                                                                                                                                                                                                                                                                                                                                                                                                                                                                                                                                                                                                 | 21 | 7      | ABCOVINGNA                                                       |
| ¥   | 0      | Propriet Contract the Contract                                                                                                                                                                                                                                                                                                                                                                                                                                                                                                                                                                                                                                                                                                                                                                                                                                                                                                                                                                                                                                                                                                                                                                                                                                                                                                                                                                                                                                                                                                                                                                                                                                                                                                                                                                                                                                                                                                                                                                                                                                                                                                 | 17 | H      | sometrical and making over                                       |