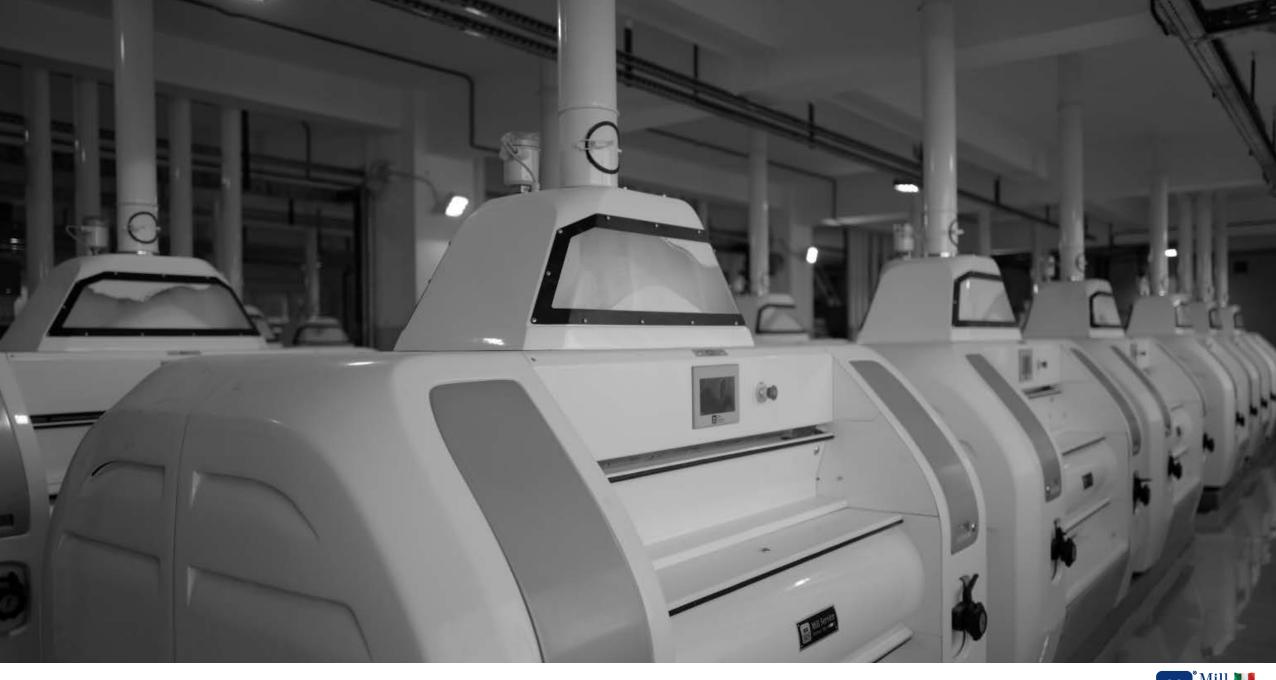

# MILL SECTION

## MAXIMUM RESULT FOR HIGH QUALITY FLOUR EXCTRACTION

- 30 Rollermills Diam 250,
- 4 plansifter 10 Channels,
- 7 purifier,
- 7 Bran finisher
- 4 Vibrosifter
- 1 Plansifter for Flour redressing

#### additional:

- Dosing of **ADDITIVES** on line;
- Automatic **FLOUR SAMPLER** with PLC batch program.

### **MILL DATA**

 Milling lenght
 71 m
 10.92 mm x 100 kg/24h

 Sifting Surface
 410 m²
 0.063 m² x 100 kg/24h

- **Hight Quality Flour**
- 1° Quality Four
- Semolina

By Products for Pellet

|   | знтолейтор ударного действ. | MSCB | 51/15         |
|---|-----------------------------|------|---------------|
|   | ETALIEP                     | MDTA | 30/45-3       |
|   | MCCEB                       | MPGA | 10/28         |
| ī | CALLOBELIKY                 | MSDB | 46-200        |
| 9 | BUHOTUHUR                   | MFCA | 5012-11       |
|   | ВИБРОВЫМОЛЬНИЯ              | MFVA | 5012-4        |
|   | OWINTP (THEBN.)             | MFMA | 120/30        |
|   | BEHTWISTOP (THEBM.)         | FI   | 1001 N4-160 F |
|   | OWINTE (ACT), CHTOBEEK)     | MFMA | 112/30        |
|   | BEHTWIRTOP                  | FQ.  | 1001 - 45 KW  |
| 5 | BIASPOONTATEDS              | MCVA |               |
|   | KOHTPOTISHSIÄ PACCES        | MPGA | 4/30          |
|   |                             |      |               |
|   |                             |      |               |