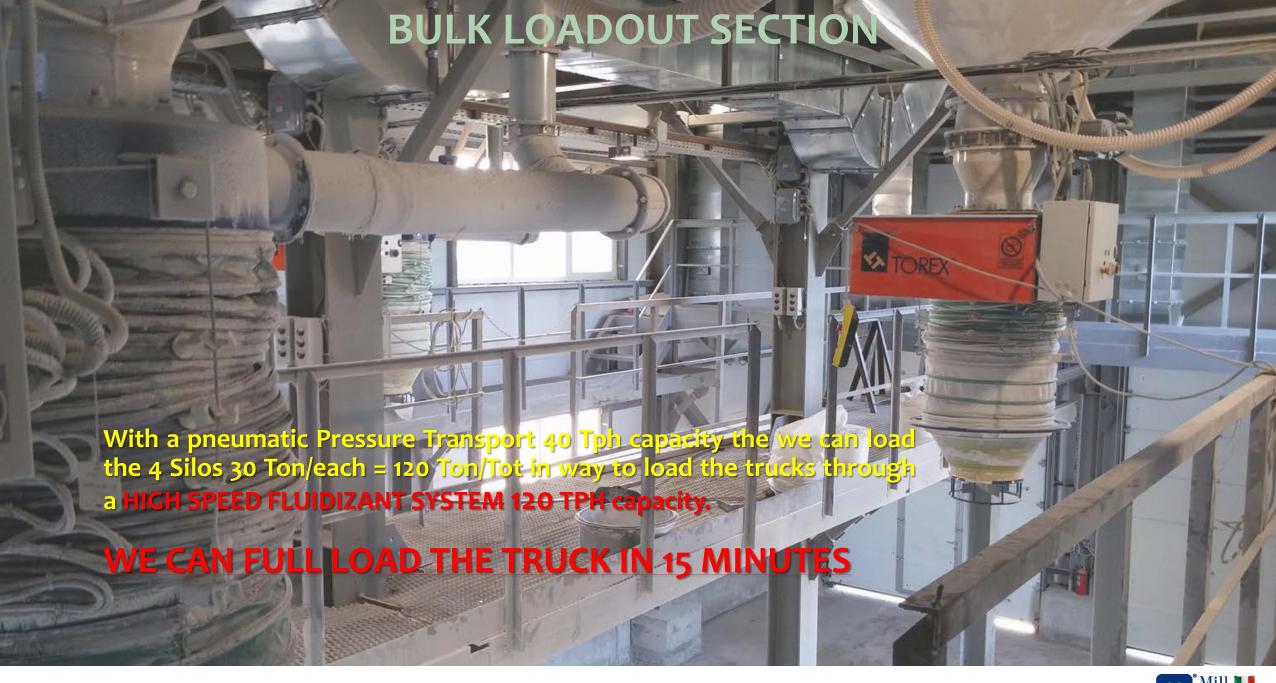

### HIGHLIGHT FLOUR SILOS

- In way to grant the best SANITATION on the finish products all the flour transfer was be think and realize with Pneumatic Pressure Transport
- For same reason also the aspiration systems are realize with Single Point Filter for each Silos in way to avoid contamination between different kind of flours.
- In additional every silos are complete with level sensor able to supply in any moment the right quantity of product present inside the silos

With the Vibrating Discharge and the Dosing Screw Conveyor controlled by inverter we can delivered the right quantity of product also for blend the various kind of flour. Through the Turbosifters, installed before Packing and Bulk Loadout , with mesh of 1.000 µm the safety of the flours are sure and guarantee