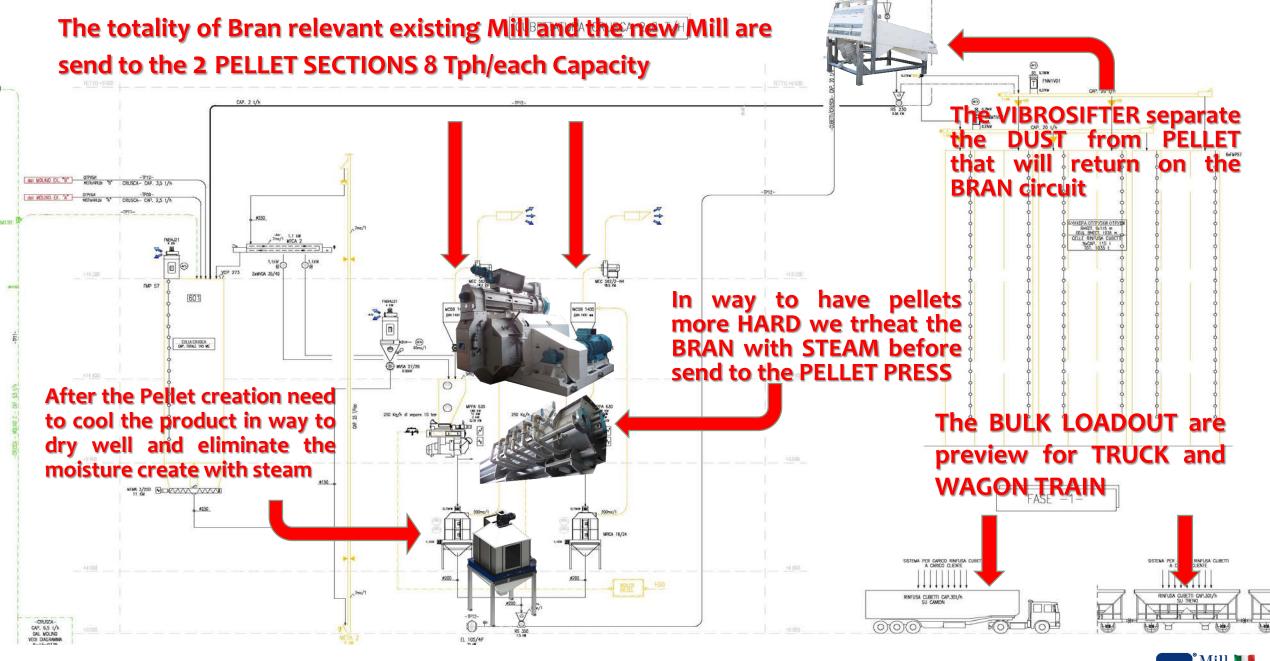

## MAXIMUM RESULT FOR HIGH QUALITY FLOUR EXCTRACTION

- 30 Rollermills Diam 250,
- 4 plansifter 10 Channels,
- 7 purifier,
- 7 Bran finisher
- 4 Vibrosifter
- 1 Plansifter for Flour redressing

#### additional:

- Dosing of **ADDITIVES** on line;
- Automatic **FLOUR SAMPLER** with PLC batch program.

### **MILL DATA**

 Milling lenght
 71 m
 10.92 mm x 100 kg/24h

 Sifting Surface
 410 m²
 0.063 m² x 100 kg/24h

- **Hight Quality Flour**
- 1° Quality Four
- Semolina

By Products for Pellet

|   | знтолейтор ударного действ. | MSCB | 51/15         |
|---|-----------------------------|------|---------------|
|   | ETALIEP                     | MDTA | 30/45-3       |
|   | MCCEB                       | MPGA | 10/28         |
| ī | CALLOBELIKY                 | MSDB | 46-200        |
| 9 | BUHOTUHUR                   | MFCA | 5012-11       |
|   | ВИБРОВЫМОЛЬНИЯ              | MFVA | 5012-4        |
|   | OWINTP (THEBN.)             | MFMA | 120/30        |
|   | BEHTWISTOP (THEBM.)         | FI   | 1001 N4-160 F |
|   | OWINTE (ACT), CHTOBEEK)     | MFMA | 112/30        |
|   | BEHTWIRTOP                  | FQ.  | 1001 - 45 KW  |
| 5 | BIASPOONTATEDS              | MCVA |               |
|   | KOHTPOTISHSIÄ PACCES        | MPGA | 4/30          |
|   |                             |      |               |
|   |                             |      |               |