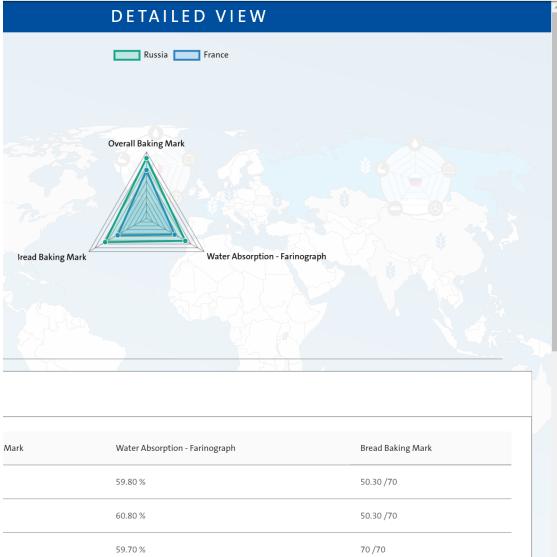

### **Incomplete Data may Hide Quality Risks**

Provided by Global Wheat Index

## **Cost effectiveness approach**

61.10 %

50.30 /70