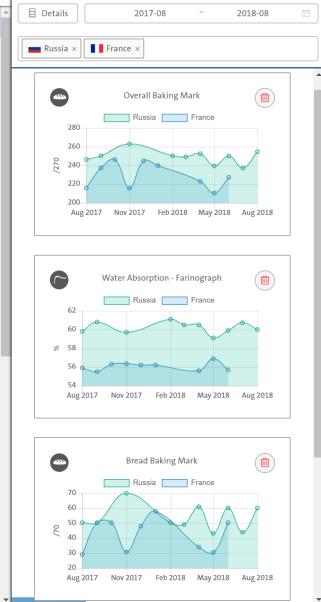

## The MC Global Wheat Index: Compare your wheat

- A unique quality tool
- Online application
- Beta-version is accessible at
- http://globalwheatindex.muehlenchemie.de/

### **Incomplete Data may Hide Quality Risks**

Provided by Global Wheat Index