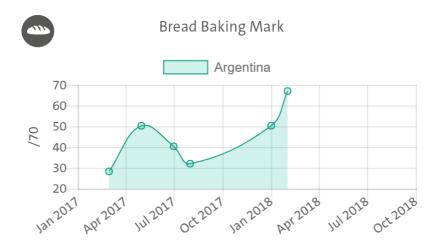

### **Incomplete Data may Hide Quality Risks**

Provided by Global Wheat Index

## **Cost effectiveness approach**

61.10 %

50.30 /70