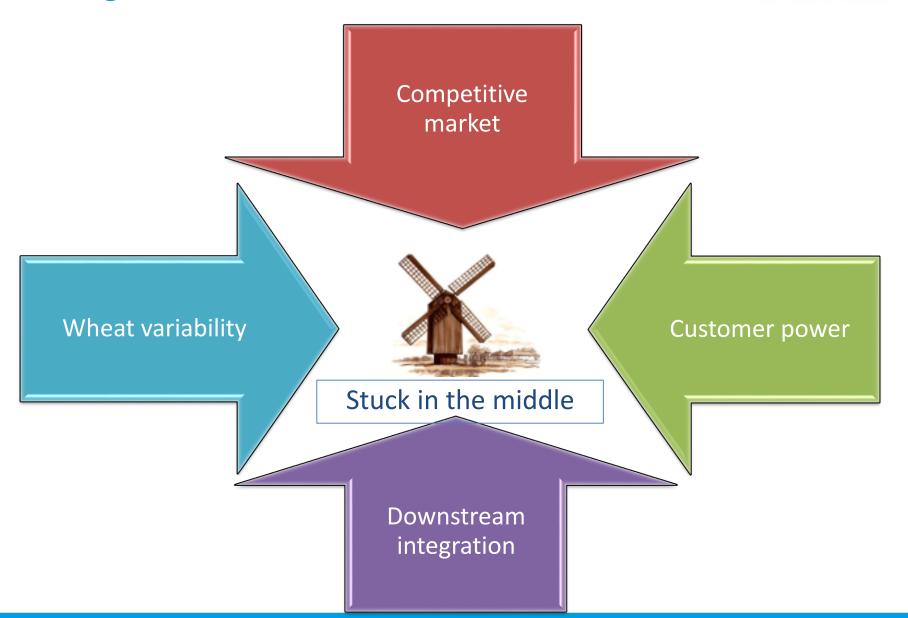

#### Global milling sector

- Concentration of the sector
- Downstream integration
- Shifting of power to bakery and wheat supplier

### Wheat quality variability

#### More and more wheat origins

- 5 countries accounted for 90% of the exported wheat in '96, now less than
  60%
- New players: Danube & Black Sea
- Exotic wheat
- Local wheat: Africa

#### Climate change

- Less and less protein
- More variability in growing conditions
- Less and less predictability