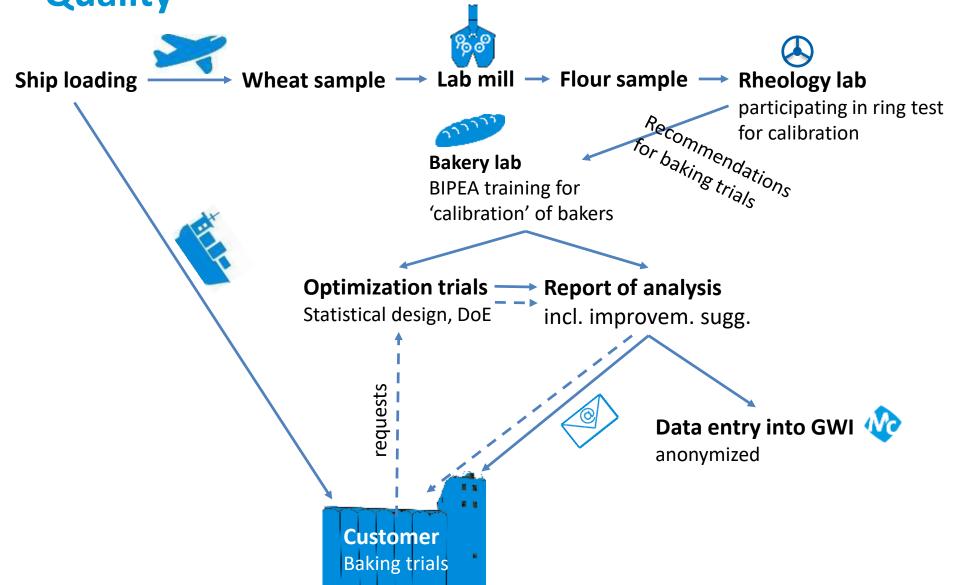

# Just-in-Time Examination of Wheat Quality

### **Incomplete Data may Hide Quality Risks**

Provided by Global Wheat Index