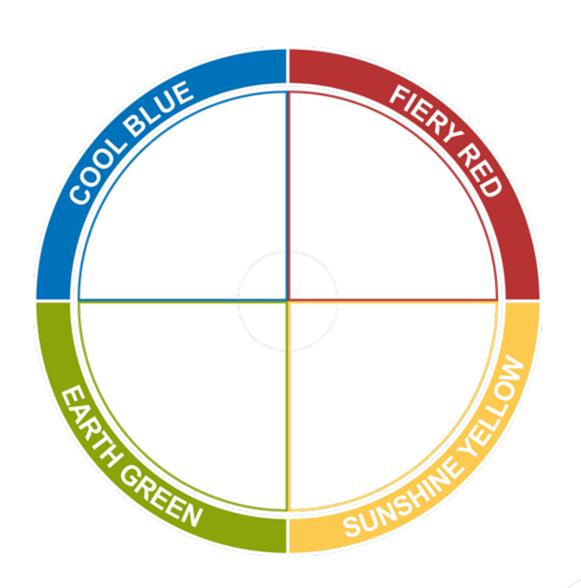

## Leadership...A Rainbow of Color

## Fiery Red in leadership can...

- Be direct
- Be quick to see the pros and cons
- Be pragmatic
- Be quick to initiate action
- Demonstrate a sense of urgency

### Sunshine Yellow in leadership can...

- Imagine "what could be"
- Be enthusiastic and appreciative
- Involve people
- Create stimulating group discussion
- Act as a catalyst for future growth

### Earth Green in leadership can...

- Consider values, opinions and beliefs
- Be careful not to overuse authority
- Create the ideal environment
- Be helpful and supportive
- Respect others' choices

### Cool Blue in leadership can...

- Use logical reasoning to make decisions
- Give others time to think
- Be thoughtful and considerate
- Process information methodically
- Be precise