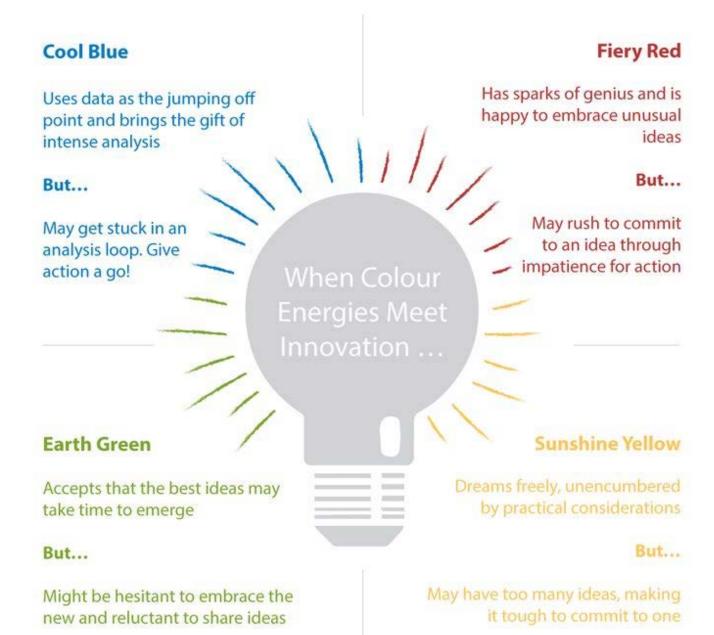

## Fiery Red in leadership can...

- Be direct
- Be quick to see the pros and cons
- Be pragmatic
- Be quick to initiate action
- Demonstrate a sense of urgency

### Sunshine Yellow in leadership can...

- Imagine "what could be"
- Be enthusiastic and appreciative
- Involve people
- Create stimulating group discussion
- Act as a catalyst for future growth

### Earth Green in leadership can...

- Consider values, opinions and beliefs
- Be careful not to overuse authority
- Create the ideal environment
- Be helpful and supportive
- Respect others' choices

### Cool Blue in leadership can...

- Use logical reasoning to make decisions
- Give others time to think
- Be thoughtful and considerate
- Process information methodically
- Be precise