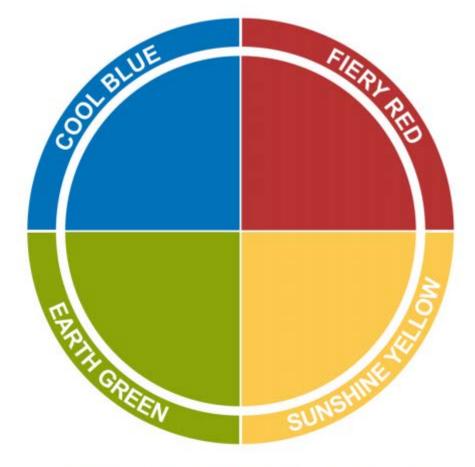

## Leadership...A Rainbow of Color

## Fiery Red in leadership can...

- Be direct
- Be quick to see the pros and cons
- Be pragmatic
- Be quick to initiate action
- Demonstrate a sense of urgency

### Sunshine Yellow in leadership can...

- Imagine "what could be"
- Be enthusiastic and appreciative
- Involve people
- Create stimulating group discussion
- Act as a catalyst for future growth

### Earth Green in leadership can...

- Consider values, opinions and beliefs
- Be careful not to overuse authority
- Create the ideal environment
- Be helpful and supportive
- Respect others' choices

### Cool Blue in leadership can...

- Use logical reasoning to make decisions
- Give others time to think
- Be thoughtful and considerate
- Process information methodically
- Be precise