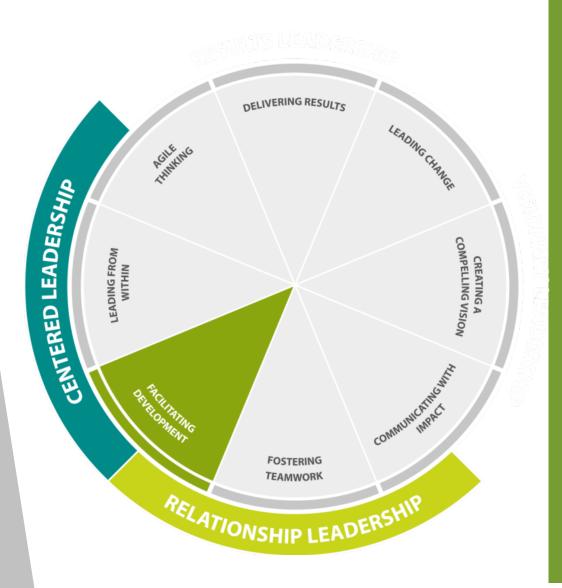

## Facilitating Development

Nurturing the growth of self and others

- 1. Commitment to Learning
- 2. Active Listening & Inquiry
- 3. Constructive Feedback
- 4. Coaching for Results
- 5. Mentoring & Role Modelling

#### **Centred Leadership**

Is self-aware, demonstrates authenticity, nurtures self-worth, embodies integrity and clear sense of purpose.

#### Relationship Leadership

Creates community, cultivates collaboration, develops others to release the potential of individuals and groups.