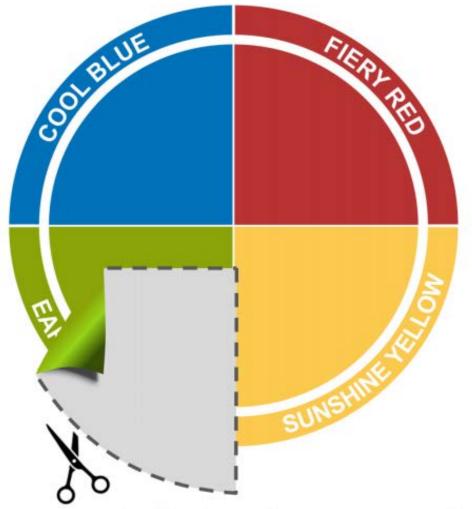

## Leadership...A Rainbow of Color

## Fiery Red in leadership can...

- Be direct
- Be quick to see the pros and cons
- Be pragmatic
- Be quick to initiate action
- Demonstrate a sense of urgency

### Sunshine Yellow in leadership can...

- Imagine "what could be"
- Be enthusiastic and appreciative
- Involve people
- Create stimulating group discussion
- Act as a catalyst for future growth

### Earth Green in leadership can...

- Consider values, opinions and beliefs
- Be careful not to overuse authority
- Create the ideal environment
- Be helpful and supportive
- Respect others' choices

### Cool Blue in leadership can...

- Use logical reasoning to make decisions
- Give others time to think
- Be thoughtful and considerate
- Process information methodically
- Be precise