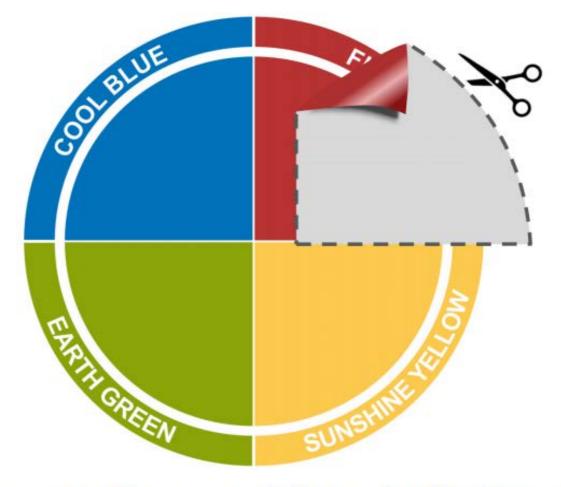

# Suppose something was cut away

### Remove focus, drive, initiative:

Poor results, low confidence, dependency

### Remove vision, inspiration, enthusiasm:

Little or no innovation, stagnation, lack of collaboration

### Remove respect, listening, care for others:

Low engagement, poor morale, high turnover

### Remove planning and process:

Carelessness, disorganization and lack of structure

A Balanced Leader Sustainable, high performance