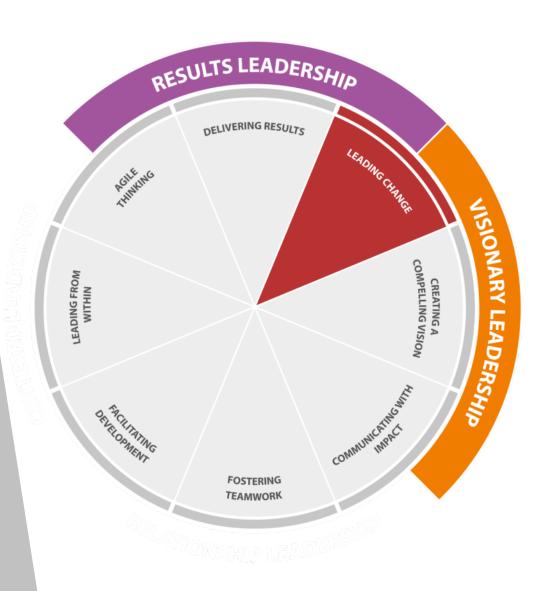

#### **Results Leadership**

Gets things done, sustains commitment throughout a process, initiates, delivers, completes.

#### Visionary Leadership

Sees possibilities, applies creative foresight, is a pioneer, inspires through communication.

### **Leading Change**

Initiating and directing transitions

- 1. Cultural & Political Awareness
- 2. Challenging the Status Quo
- 3. Designing the Change Process
- 4. Being Decisive & Tough Minded
- 5. Drive & Persistence