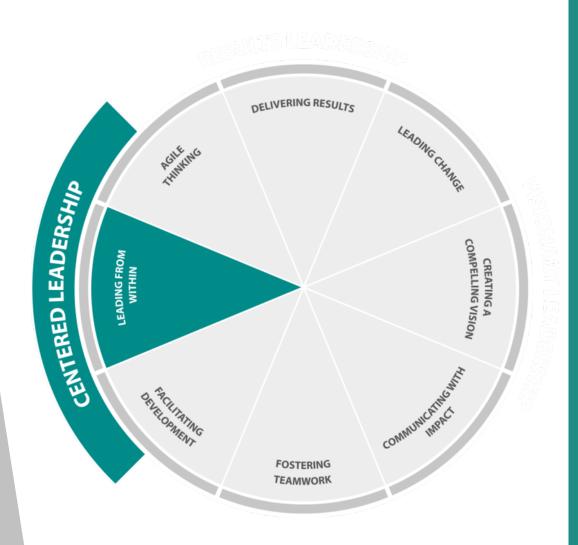

## **Leading From Within**

Being yourself and taking a lead in your own life

- 1. Self Awareness
- 2. Self Esteem
- 3. Being on Purpose
- 4. Authenticity
- 5. Resilience to Stress

#### **Centred Leadership**

Is self-aware, demonstrates authenticity, nurtures self-worth, embodies integrity and clear sense of purpose.