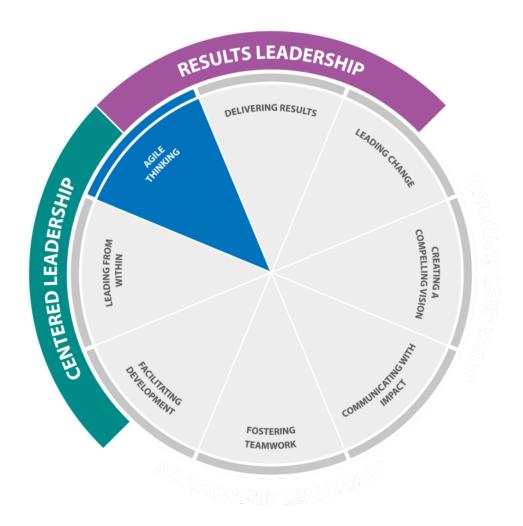

### **Agile Thinking**

Engaging different thinking modes

- 1. Systems Thinking
- 2. Possibility Thinking
- 3. Gut-feel Judgment
- 4. Logical Analysis
- 5. Evidence-based Thinking

#### **Results Leadership**

Gets things done, sustains commitment throughout a process, initiates, delivers, completes.

#### **Centred Leadership**

Is self-aware, demonstrates authenticity, nurtures self-worth, embodies integrity and clear sense of purpose.