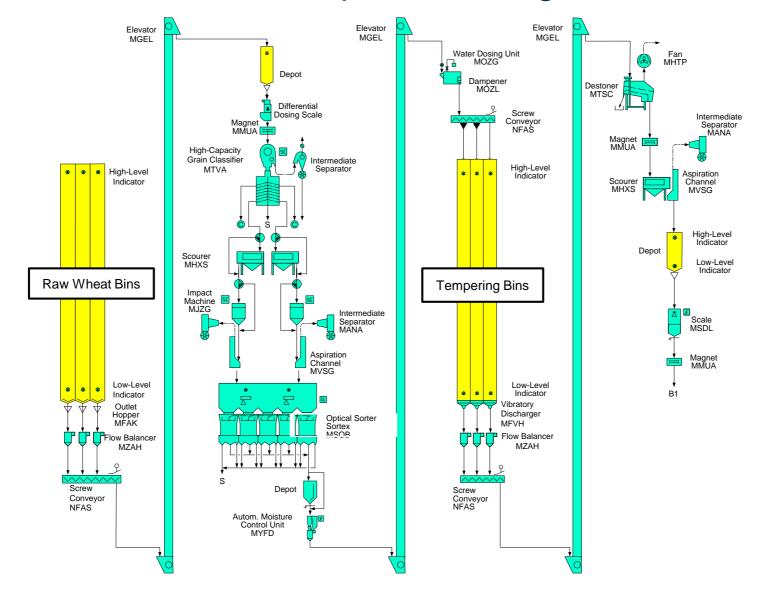

### **New Cleaning Concept**

## Classifier VEGA-MTVA and optical Sorting SORTEX

### Cleaning Machine TAS and VEGA Transfer Cleaning or 1<sup>st</sup> Cleaning

- Up to 48 m² screen area
- Up to 250 t/h capacity
- Quick sieve Change
- Less maintenance
- Efficient aspirator

### Optical Sorter SORTEX.

Monochromatic inspection.