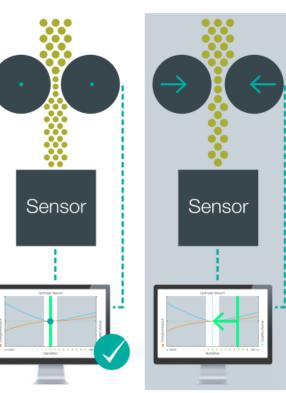

# Online NIR Sensor Financial benefits

- Real-time monitoring
- Absolute product safety
- Reduced costs
- Lower maintenance requirements

### Improvement of flour production process

- Ash Loop
- Protein Loop (Wheat)
- Gluten Loop

### **Example Ash Loop Application:**

| Unregulated Conditions                         |  | Controlled Conditions                          |               |
|------------------------------------------------|--|------------------------------------------------|---------------|
| Output main Grade Flour Output low grade flour |  | Output main Grade Flour Output low grade flour | 78.7%<br>4.3% |

+0.2% More Extraction on main Grade Flour