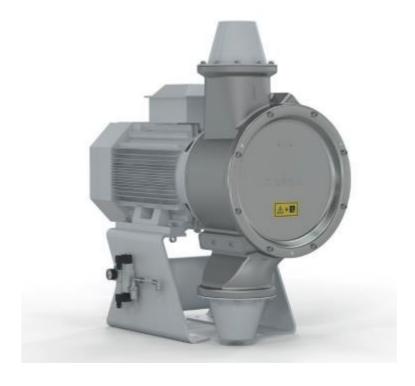

# New Impact Machine Matador MJZH Maximum end product hygiene thanks high mortality rate.

- Mortality rate ≥ 99.5%
   (Official Certificate for Flour/Semolina)
- Energy savings compared to similar Machines: 30%
- Simple and flexible system integration