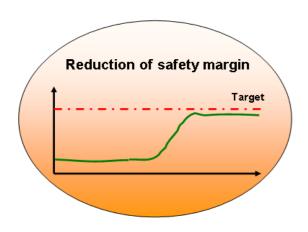

# Online NIR Sensor Financial benefits

- Real-time monitoring
- Absolute product safety
- Reduced costs
- Lower maintenance requirements