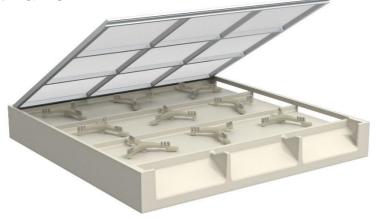

# Small Plansifter Seginus MPAS. Features.

- Includes NOVAPUR Sieve Frames
- Stainless steel compartment
- Low Footprint
- Innovative integrated drive for lowest footprint (patented)
  - Beltless drive
  - Maintenance free
  - Runs on frequency converter
- Wide range of applications
  - Up to 4 Inlets
  - Up to 10 Outlets

**MPAS-114** 

Drive working principle

**MPAS-122** 