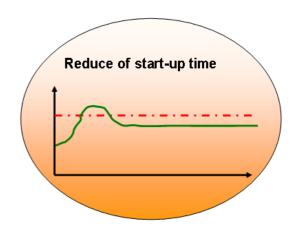

# Online NIR Sensor Financial benefits

- Real-time monitoring
- Absolute product safety
- Reduced costs
- Lower maintenance requirements