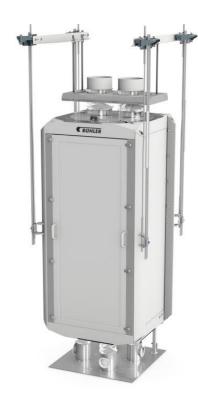

optimum grinding range with

- highest flour quality (low ash)
- at lowest possible energy input







### **New Diorit Roller Mill**



### **Features**

- Monitoring of roll disengagement
- Quick pack
- Roll speed monitoring
- Safe sampling
- Stainless Steel for product touching parts

### **Options**

- Direct pick-up
- Water cooling
- Bearing temperature monitoring
- Roll temperature monitoring
- Roll diameter 300 mm



# Small Plansifter Seginus MPAS. Features.

- Includes NOVAPUR Sieve Frames
- Stainless steel compartment
- Low Footprint
- Innovative integrated drive for lowest footprint (patented)
  - Beltless drive
  - Maintenance free
  - Runs on frequency converter
- Wide range of applications
  - Up to 4 Inlets
  - Up to 10 Outlets



**MPAS-114** 



Drive working principle



**MPAS-122** 





# Small Plansifter Azurit Plus MPAU. with NOVATEC Sieve stacks.

- Fully equipped with synthetic sieve stacks NOVATEC
- Stainless steel lining for easy cleaning
- Isolated compartments to avoid condensation

### **NOVATEC**

- High-tech synthetic material without any coating and fasteners
- Aluminum insert frame



BUHLER





### **New High Sanitation Scale Tubex MSDN**



- Hygienic Design
- Energy Efficient (95% less Energy Consumption)
- Easy to Retrofit in existing plants



# New Impact Machine Matador MJZH Maximum end product hygiene thanks high mortality rate.

- Mortality rate ≥ 99.5%
   (Official Certificate for Flour/Semolina)
- Energy savings compared to similar Machines: 30%
- Simple and flexible system integration





# Online NIR Sensor Financial benefi