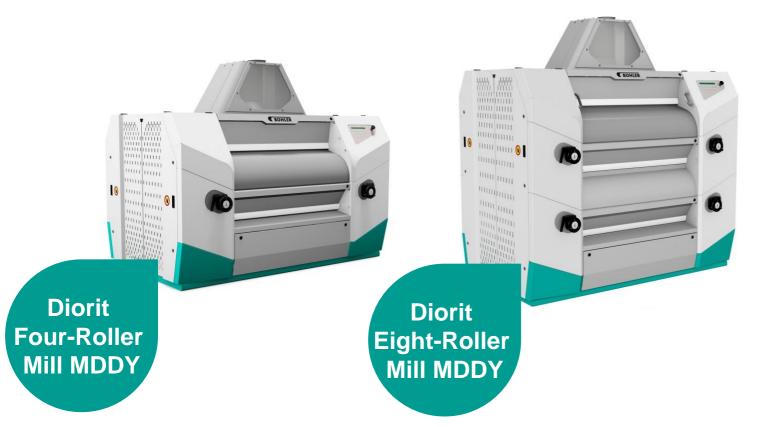

### **New Diorit Roller Mill**

### **Features**

- Monitoring of roll disengagement
- Quick pack
- Roll speed monitoring
- Safe sampling
- Stainless Steel for product touching parts

### **Options**

- Direct pick-up
- Water cooling
- Bearing temperature monitoring
- Roll temperature monitoring
- Roll diameter 300 mm