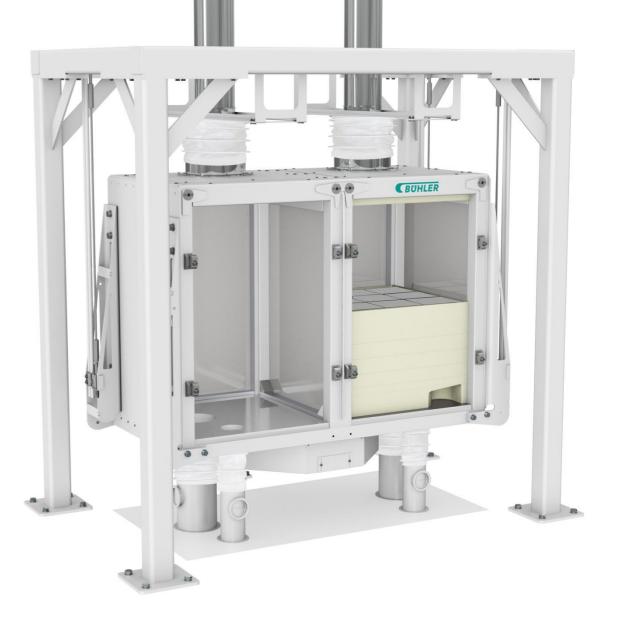

# Small Plansifter Seginus MPAS. Features.

- Includes NOVAPUR Sieve Frames
- Stainless steel compartment
- Low Footprint
- Innovative integrated drive for lowest footprint (patented)
  - Beltless drive
  - Maintenance free
  - Runs on frequency converter
- Wide range of applications
  - Up to 4 Inlets
  - Up to 10 Outlets

**MPAS-114** 

Drive working principle

**MPAS-122** 