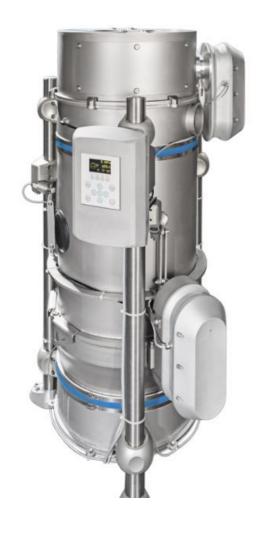

### **New High Sanitation Scale Tubex MSDN**

- Hygienic Design
- Energy Efficient (95% less Energy Consumption)
- Easy to Retrofit in existing plants