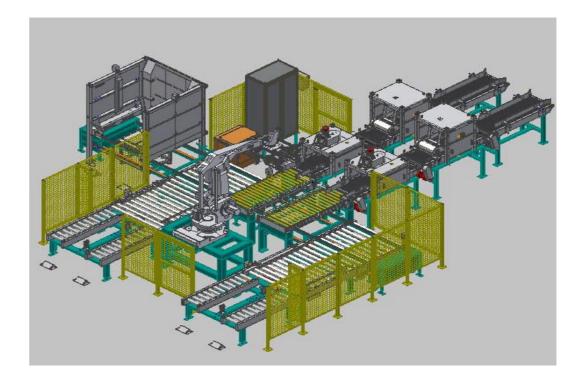

### ALMA Robot palletizing

Max. Capacity: 15bags/min

- Compact design
- Modular design
- Easy operation and maintenance

Max. Capacity: 20bags/min