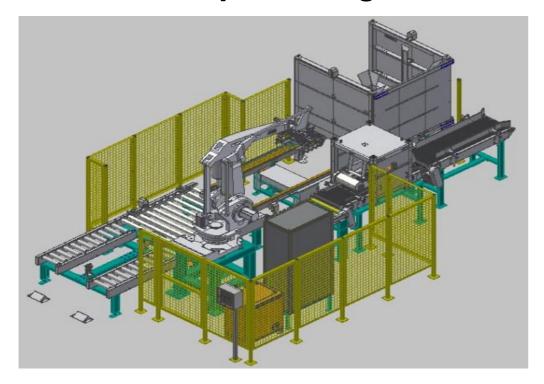

### ALMA Robot palletizing

Max. Capacity: 15bags/min

- Compact design
- Modular design
- Easy operation and maintenance

Max. Capacity: 20bags/min