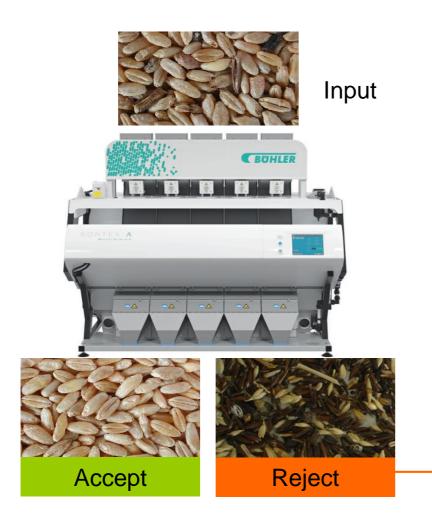

### Optical Sorter SORTEX.

Monochromatic inspection.

#### **Dark defects**

Foreign grains + seeds

**Ergot** 

Discoloured grains, germ discolorations

### **Light defects**

chaff, straw, brokens

### Foreign material, unhealthy wheat

Semi-transparent Stones, Glass, Plastics

Mycotoxin damaged, Diseased kernels