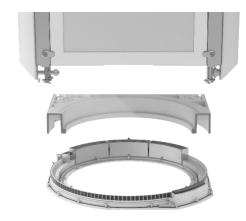

range with

- highest flour quality (low ash)
- at lowest possible energy input







### **New Diorit Roller Mill**



### **Features**

- Monitoring of roll disengagement
- Quick pack
- Roll speed monitoring
- Safe sampling
- Stainless Steel for product touching parts

### **Options**

- Direct pick-up
- Water cooling
- Bearing temperature monitoring
- Roll temperature monitoring
- Roll diameter 300 mm



# Small Plansifter Seginus MPAS. Features.

- Includes NOVAPUR Sieve Frames
- Stainless steel compartment
- Low Footprint
- Innovative integrated drive for lowest footprint (patented)
  - Beltless drive
  - Maintenance free
  - Runs on frequency converter
- Wide range of applications
  - Up to 4 Inlets
  - Up to 10 Outlets



**MPAS-114** 



Drive working principle



**MPAS-122** 





# Small Plansifter Azurit Plus MPAU. with NOVATEC Sieve stacks.

- Fully equipped with synthetic sieve stacks NOVATEC
- Stainless steel lining for easy cleaning
- Isolated compartments to avoid condensation

### **NOVATEC**

- High-tech synthetic material without any coating and fasteners
- Aluminum insert frame



BUHLER





### **New High Sanitation Scale Tubex MSDN**



- Hygienic Design
- Energy Efficient (95% less Energy Consumption)
- Easy to Retrofit in existing plants



# New Impact Machine Matador MJZH Maximum end product hygiene thanks high mortality rate.

- Mortality rate ≥ 99.5%
   (Official Certificate for Flour/Semolina)
- Energy savings compared to similar Machines: 30%
- Simple and flexible system integration





# Online NIR Sensor Financial benefits



- Real-time