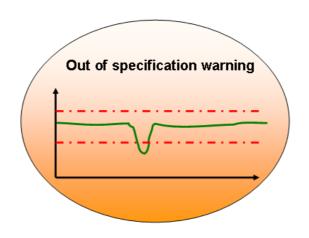

# Online NIR Sensor Financial benefits

- Real-time monitoring
- Absolute product safety
- Reduced costs
- Lower maintenance requirements